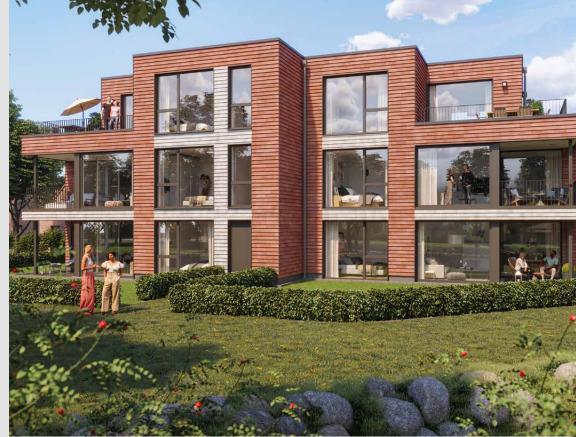

### Ceramic System

The ceramic system ABC-NORDIC is a homogeneous, durable "brick tank" with traditional material in a modern brick design. It is light and easy to use. ABC-NOR-DIC is quick to process, durable and suitable for renovations and new buildings.

It combines the materiality of the facade and the roof so that the buildings appear to have been cast in one piece.

- open to diffusion
- graffiti-resistent
- recyclable
- made from natural materials
- available in different colours and formats

frost-resistant

environmentally friendly water absorption  $\leq 6$  %

colourfast

weatherproof

fire behavior: euroclass A1

standardized