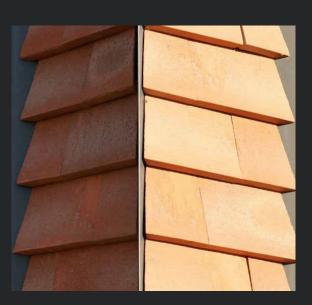

a pipeline on the back of the Nordic is pressed into the ceramic socket . Due to the natural sunlight, the liquid in the hose is heated up to 65 degrees.

The available energy can now be collected directly in a buffer storage tank or used for heating or hot water via the heat pump. The pipeline runs invisibly in the ceramic and therefore does not require surface cleaning.













The photos are intended as a suggestion. We are not liable for the installation of ABC-NORDIC®.

### Details

#### Interior corner



### External corner blunt



### External corner pointed



### Box gutter projected



#### Window sill

### Interior gutter



### Drainage in the ground base



The photos are intended as a suggestion. We are not liable for the installation of ABC-NORDIC®.

### Pillar view



# Details

### Straight cut



### Snow guard



### Assembly





The photos are intended as a suggestion. We are not liable for the installation of ABC-NORDIC®.





















ABC-NORDIC® special colour | Museum in Syke | Freitag Hartmann Architekten | Photo: Eugen Eslage

H H

















Variations in colour, play of colours and proportions may be possible due to production/printing reasons.

## Our product range















Facing bricks

Brick slips

NORDIC

Clay pavers

Clinker roof tiles

Floor ceramics





Brochures for download













Headquarter ABC-Klinkergruppe Grüner Weg 8 · D-49509 Recke Tel. +49 (0) 54 53 / 93 33 0 abc@abc-klinker.de · www.abc-klinker.de

#### Klinker- und Keramikwerke · A. Berentelg & Co. KG

*Klinkerwerk Hörstel* Dornierstraße 11 · D