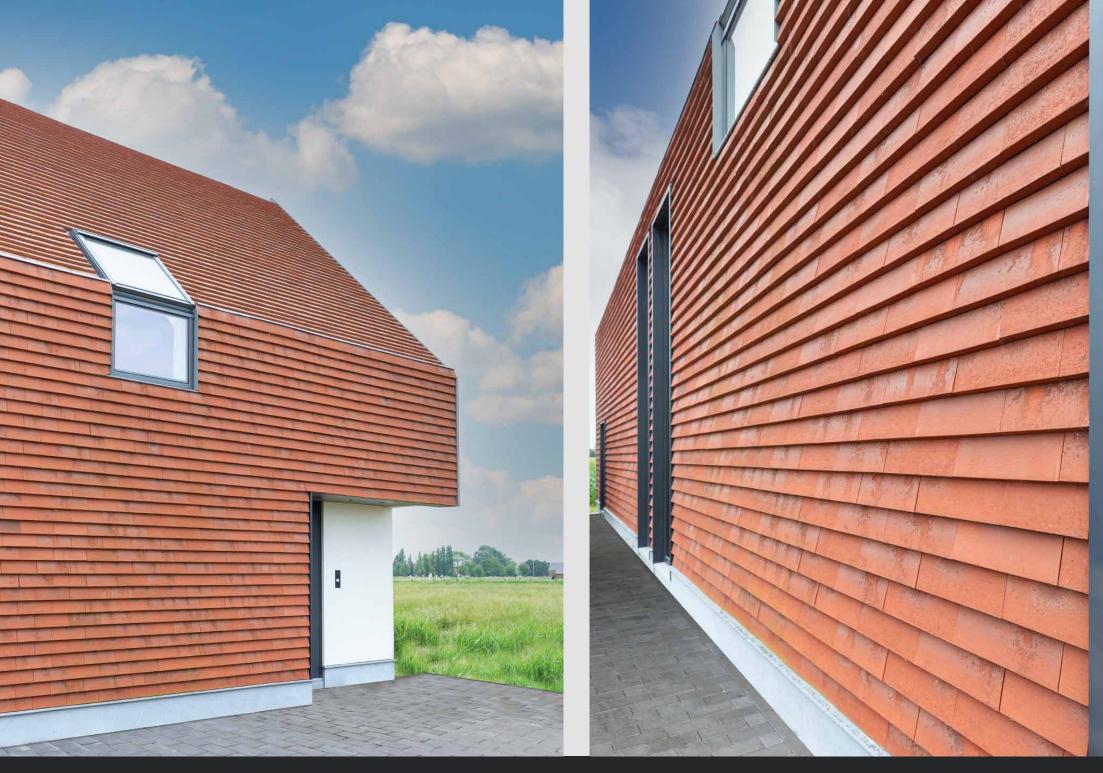

### Ceramic System

The ceramic system ABC-NORDIC is a homogeneous, durable "brick tank" with traditional material in a modern brick design. It is light and easy to use. ABC-NOR-DIC is quick to process, durable and suitable for renovations and new buildings.

It combines the materiality of the facade and the roof so that the buildings appear to have been cast in one piece.

- open to diffusion
- graffiti-resistent
- recyclable
- made from natural materials
- available in different colours and formats

frost-resistant

environmentally friendly water absorption  $\leq 6$  %

colourfast

weatherproof

fire behavior: euroclass A1

standardized