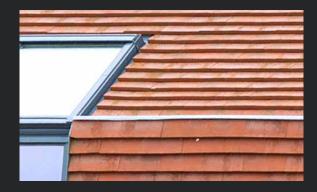

RDIC<sup>®</sup> with heat exchanger

Ceramic is a highly efficient thermal mass storage device. In order to use the energy generated from the facade, a pipeline on the back of the Nordic is pressed into the ceramic socket . Due to the natural sunlight, the liquid in the hose is heated up to 65 degrees.

The available energy can now be collected directly in a buffer storage tank or used for heating or hot water via the heat pump. The pipeline runs invisibly in the ceramic and therefore does not require surface cleaning.













The photos are intended as a suggestion. We are not liable for the installation of ABC-NORDIC®.

### Details

#### Interior corner



### External corner blunt



### External corner pointed



### Box gutter projected



#### Window sill

### Interior gutter



### Drainage in the ground base



The photos are intended as a suggestion. We are not liable for the installation of ABC-NORDIC®.

### Pillar view



# Details

### Straight cut



### Snow guard



### Assembly





The photos are intended as a suggestion. We are not liable for the installation of ABC-NORDIC®.





















ABC-NORDIC® special colour | Museum in Syke | Freitag Hartmann Architekten | Photo: Eugen Eslage

H H

















Variations in colour, play of colours and proportions may be possible due to production/printing reasons.

## Our product range















Facing bricks

Brick slips

NORDIC

Clay pavers

Clinker roof tiles

Floor ceramics





Brochures for download













Headquarter ABC-Klinkergruppe Grüner Weg 8 · D-49509 Recke Tel. +49 (0) 54 5