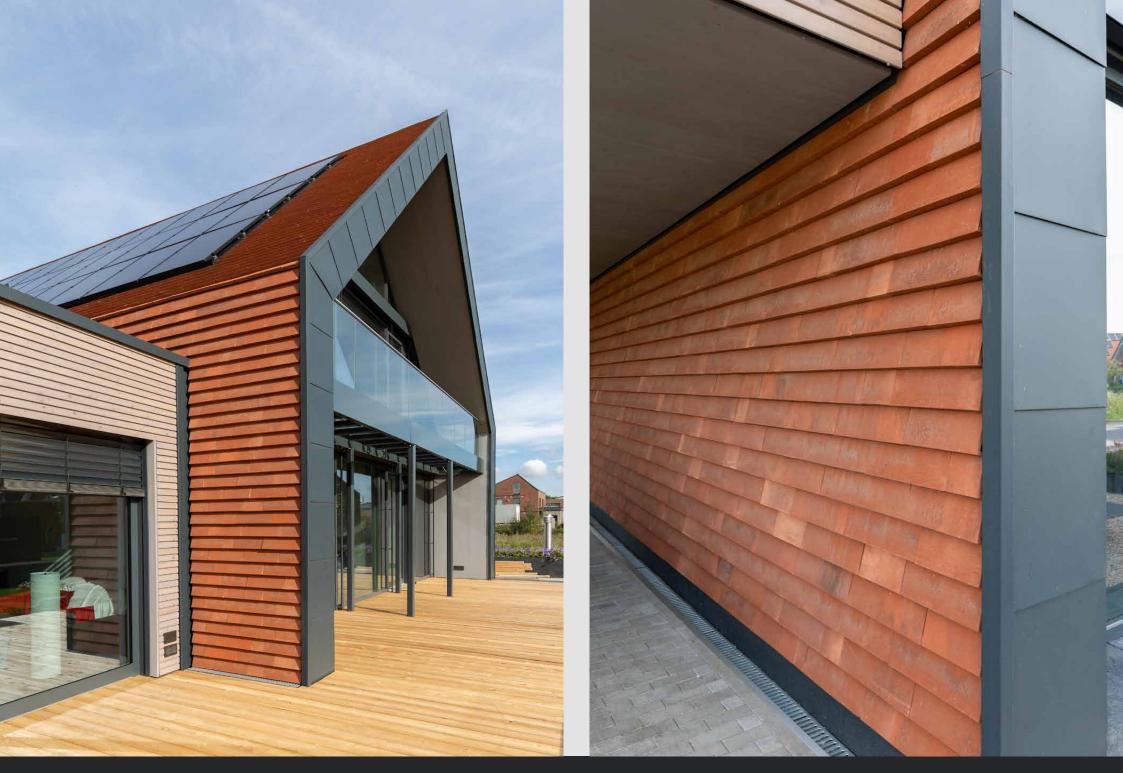

### Ceramic System

The ceramic system ABC-NORDIC is a homogeneous, durable "brick tank" with traditional material in a modern brick design. It is light and easy to use. ABC-NOR-DIC is quick to process, durable and suitable for renovations and new buildings.

It combines the materiality of the facade and the roof so that the buildings appear to have been cast in one piece.

- open to diffusion
- graffiti-resistent
- recyclable
- made from natural materials
- available in different colours and formats

frost-resistant

environmentally friendly water absorption  $\leq 6$  %

colourfast

weatherproof

fire behavior: euroclass A1

standardized