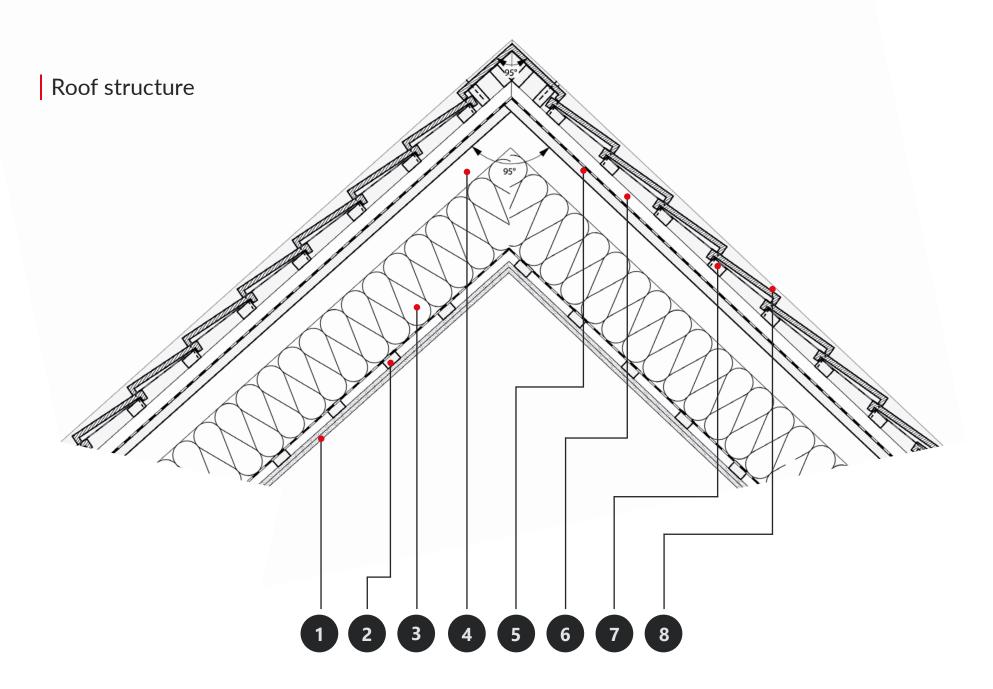

nks to the extremely high firing temperatures in the manufacturing process, ABC-NORDIC® has a surface that reliably prevents the penetration of colors of all kinds. This means that graffiti remains only on the surface and can be removed quickly and effortlessly above all without residue with the ABC graffiti remover.



### Caldera

### Loogsand



Variations in colour, play of colours and proportions may be possible due to production/printing reasons.

## Colours

### Rostrot

### Fehmarn



### Vulcano

### Narvik



Variations in colour, play of colours and proportions may be possible due to production/printing reasons.

## Colours

### Tromsø

### Trondheim



### Corton



Variations in colour, play of colours and proportions may be possible due to production/printing reasons.









#### Roof structure



### ABC-NORDIC<sup>®</sup> tile

### Front view





### Details

### Side view



### Ridge tile



The photos are intended as a suggestion. We are not liable for the installation of ABC-NORDIC®.

# ABC-NORDIC<sup>®</sup> with heat exchanger

Ceramic is a highly efficient thermal mass storage device. In order to use the energy generated from the facade, a pipeline on the back of the Nordic is pressed into the ceramic socket . Due to the natural sunlight, the liquid in the hose is heated up to 65 degrees.

The available energy can now be collected directly in a buffer storage tank or used for heating or hot water via the heat pump. The pipeline runs invisibly in the ceramic and therefore does not require surface cleaning.













The photos are intended as a s