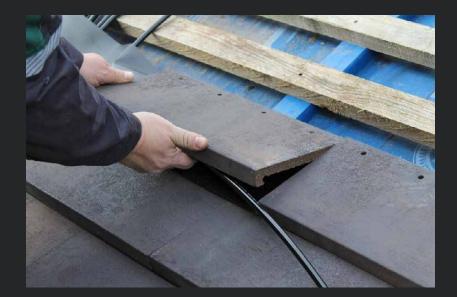

# ABC-NORDIC<sup>®</sup> with heat exchanger

Ceramic is a highly efficient thermal mass storage device. In order to use the energy generated from the facade, a pipeline on the back of the Nordic is pressed into the ceramic socket . Due to the natural sunlight, the liquid in the hose is heated up to 65 degrees.

The available energy can now be collected directly in a buffer storage tank or used for heating or hot water via the heat pump. The pipeline runs invisibly in the ceramic and therefore does not require surface cleaning.