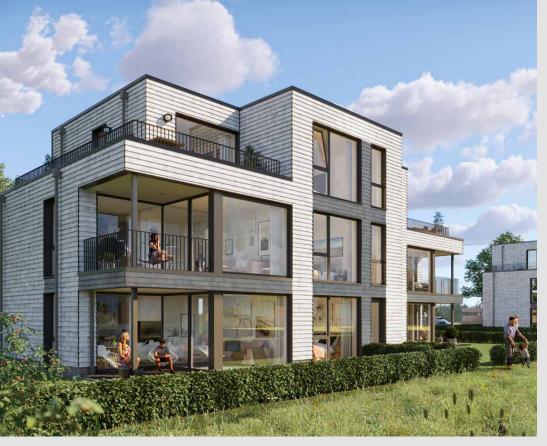

### Ceramic System

The ceramic system ABC-NORDIC is a homogeneous, durable "brick tank" with traditional material in a modern brick design. It is light and easy to use. ABC-NOR-DIC is quick to process, durable and suitable for renovations and new buildings.

It combines the materiality of the facade and the roof so that the buildings appear to have been cast in one piece.

- open to diffusion
- graffiti-resistent
- recyclable
- made from natural materials
- available in different colours and formats

frost-resistant

environmentally friendly water absorption  $\leq 6$  %

colourfast

weatherproof

fire behavior: euroclass A1

standardized