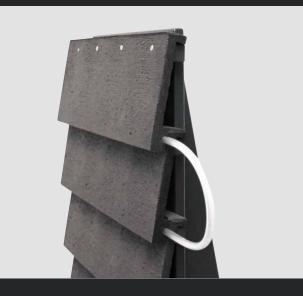

# ABC-NORDIC<sup>®</sup> with heat exchanger

Ceramic is a highly efficient thermal mass storage device. In order to use the energy generated from the facade, a pipeline on the back of the Nordic is pressed into the ceramic socket . Due to the natural sunlight, the liquid in the hose is heated up to 65 degrees.

The available energy can now be collected directly in a buffer storage tank or used for heating or hot water via the heat pump. The pipeline runs invisibly in the ceramic and therefore does not require surface cleaning.