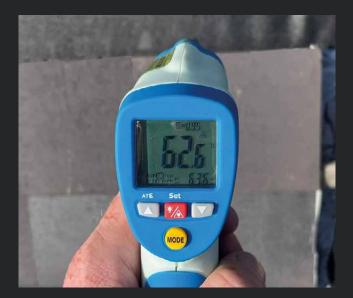

# ABC-NORDIC<sup>®</sup> with heat exchanger

Ceramic is a highly efficient thermal mass storage device. In order to use the energy generated from the facade, a pipeline on the back of the Nordic is pressed into the ceramic socket . Due to the natural sunlight, the liquid in the hose is heated up to 65 degrees.

The available energy can now be collected directly in a buffer storage tank or used for heating or hot water via the heat pump. The pipeline runs invisibly in the ceramic and therefore does not require surface cleaning.