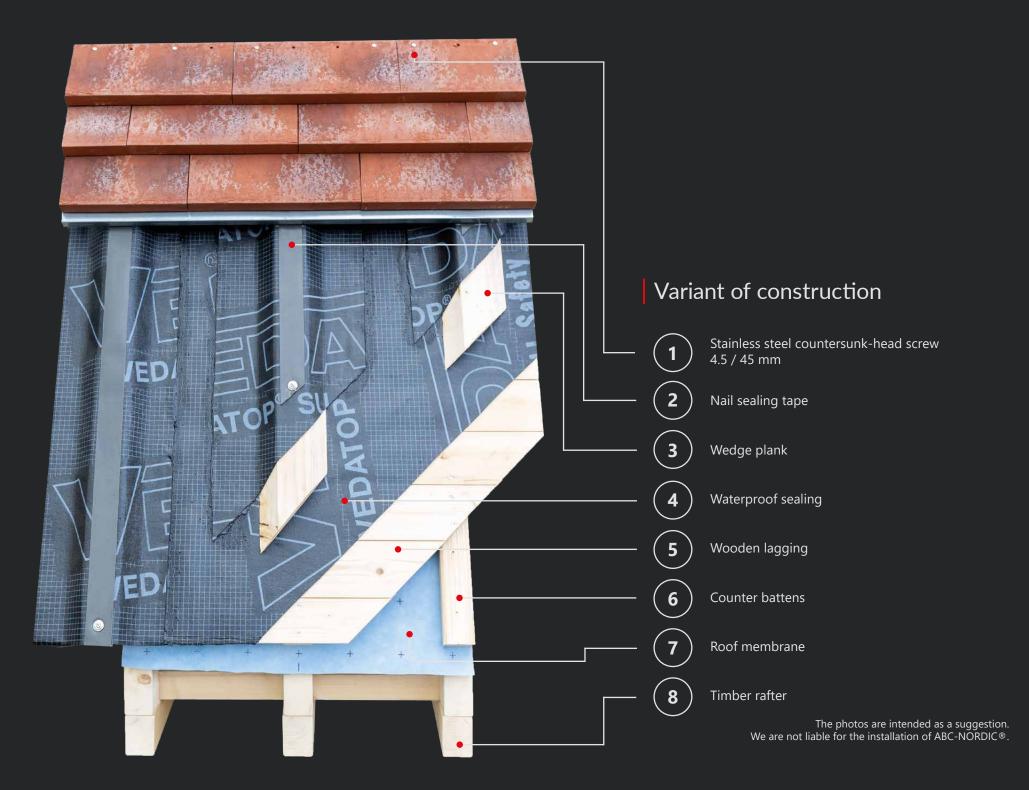

#### Roof structure

### ABC-NORDIC<sup>®</sup> tile

### Front view

### Details

### Side view

### Ridge tile

The photos are intended as a suggestion. We are not liable for the installation of ABC-NORDIC®.