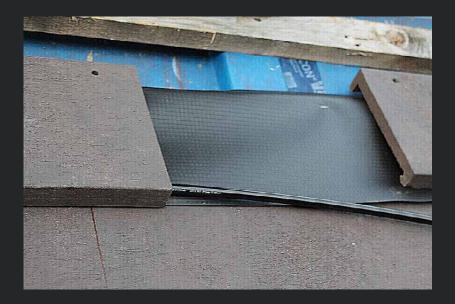

# ABC-NORDIC<sup>®</sup> with heat exchanger

Ceramic is a highly efficient thermal mass storage device. In order to use the energy generated from the facade, a pipeline on the back of the Nordic is pressed into the ceramic socket . Due to the natural sunlight, the liquid in the hose is heated up to 65 degrees.

The available energy can now be collected directly in a buffer storage tank or used for heating or hot water via the heat pump. The pipeline runs invisibly in the ceramic and therefore does not require surface cleaning.