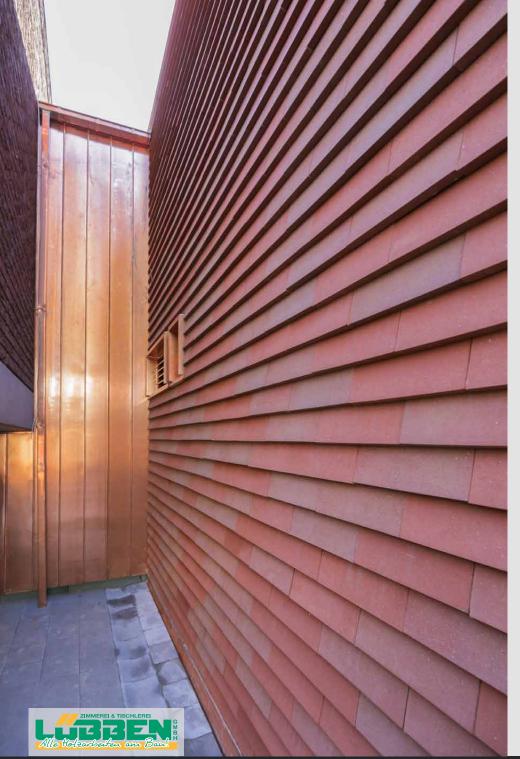

# Details

### Straight cut

### Snow guard

### Assembly

The photos are intended as a suggestion. We are not liable for the installation of ABC-NORDIC®.

ABC-NORDIC® special colour | Museum in Syke | Freitag Hartmann Architekten | Photo: Eugen Eslage