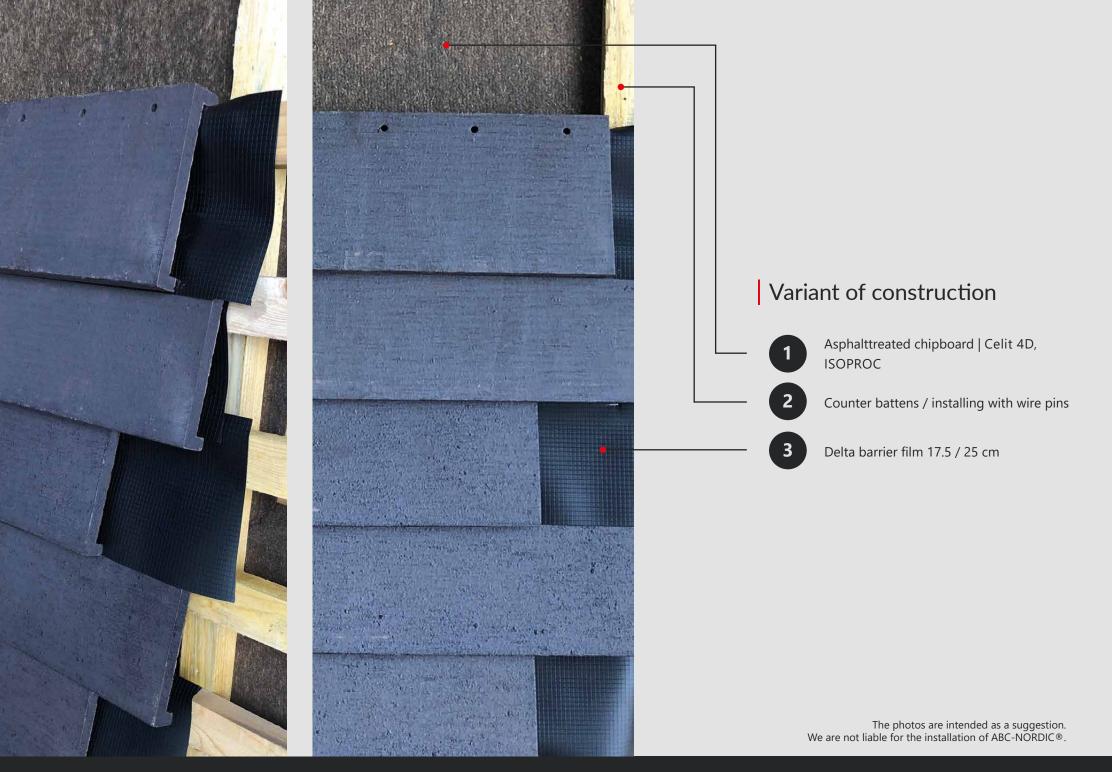

hanks to the extremely high firing temperatures in the manufacturing process, ABC-NORDIC® has a surface that reliably prevents the penetration of colors of all kinds. This means that graffiti remains only on the surface and can be removed quickly and effortlessly above all without residue with the ABC graffiti remover.



### Caldera

### Loogsand



Variations in colour, play of colours and proportions may be possible due to production/printing reasons.

## Colours

### Rostrot

### Fehmarn



### Vulcano

### Narvik



Variations in colour, play of colours and proportions may be possible due to production/printing reasons.

## Colours

### Tromsø

### Trondheim



### Corton



Variations in colour, play of colours and proportions may be possible due to production/printing reasons.









#### Roof structure



### ABC-NORDIC<sup>®</sup> tile

### Front view





### Details

### Side view



### Ridge tile



The photos are intended as a suggestion. We are not liable for the installation of ABC-NORDIC®.

# ABC-NORDIC<sup>®</sup> with heat exchanger

Ceramic is a highly efficient thermal mass storage device. In order to use the energy generated from the facade, a pipeline on the back of the Nordic is pressed into the ceramic socket . Due to the natural sunlight, the liquid in the hose is heated up to 65 degrees.

The available energy can now be collected directly in a buffer storage tank or used for heating or hot water via the heat pump. The pipeline runs invisibly in the ceramic and therefore does not require surface cleaning.













The photos are intended as a