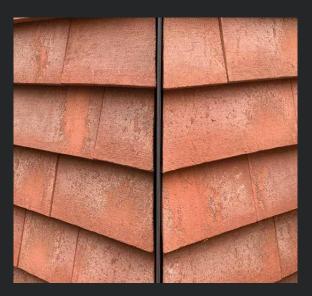

ion. We are not liable for the installation of ABC-NORDIC®.

# ABC-NORDIC<sup>®</sup> with heat exchanger

Ceramic is a highly efficient thermal mass storage device. In order to use the energy generated from the facade, a pipeline on the back of the Nordic is pressed into the ceramic socket . Due to the natural sunlight, the liquid in the hose is heated up to 65 degrees.

The available energy can now be collected directly in a buffer storage tank or used for heating or hot water via the heat pump. The pipeline runs invisibly in the ceramic and therefore does not require surface cleaning.













The photos are intended as a suggestion. We are not liable for the installation of ABC-NORDIC®.

### Details

#### Interior corner



### External corner blunt



### External corner pointed



### Box gutter projected



#### Window sill

### Interior gutter



### Drainage in the ground base



The photos are intended as a suggestion. We are not liable for the installation of ABC-NORDIC®.

### Pillar view



# Details

### Straight cut



### Snow guard



### Assembly





The photos are intended as a suggestion. We are not liable for the installation of ABC-NORDIC®.





















ABC-NORDIC® special colour | Museum in Syke | Freitag Hartmann Architekten | Photo: Eugen Eslage

H H

















Variations in colour, play of colours and proportions may be possible due to production/printing reasons.

## Our product range















Facing bricks

Brick slips

NORDIC

Clay pavers

Clinker roof tiles

Floor ceramics





Brochures for download













Headqua