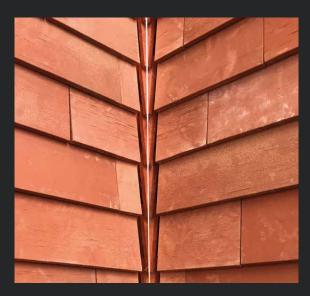

ew



### Ridge tile



The photos are intended as a suggestion. We are not liable for the installation of ABC-NORDIC®.

# ABC-NORDIC<sup>®</sup> with heat exchanger

Ceramic is a highly efficient thermal mass storage device. In order to use the energy generated from the facade, a pipeline on the back of the Nordic is pressed into the ceramic socket . Due to the natural sunlight, the liquid in the hose is heated up to 65 degrees.

The available energy can now be collected directly in a buffer storage tank or used for heating or hot water via the heat pump. The pipeline runs invisibly in the ceramic and therefore does not require surface cleaning.













The photos are intended as a suggestion. We are not liable for the installation of ABC-NORDIC®.

### Details

#### Interior corner



### External corner blunt



### External corner pointed



### Box gutter projected



#### Window sill

### Interior gutter



### Drainage in the ground base



The photos are intended as a suggestion. We are not liable for the installation of ABC-NORDIC®.

### Pillar view



# Details

### Straight cut



### Snow guard



### Assembly





The photos are intended as a suggestion. We are not liable for the installation of ABC-NORDIC®.





















ABC-NORDIC® special colour | Museum in Syke | Freitag Hartmann Architekten | Photo: Eugen Eslage

H H

















Variations in colour, play of colours and proportions may be possible due to production/printing reasons.

## Our product range















Facing bricks

Brick slips

NORDIC

Clay pavers

Clinker roof tiles

Flo