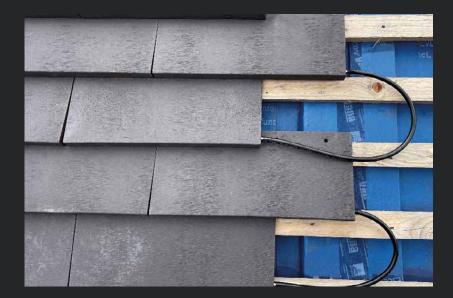

# ABC-NORDIC<sup>®</sup> with heat exchanger

Ceramic is a highly efficient thermal mass storage device. In order to use the energy generated from the facade, a pipeline on the back of the Nordic is pressed into the ceramic socket . Due to the natural sunlight, the liquid in the hose is heated up to 65 degrees.

The available energy can now be collected directly in a buffer storage tank or used for heating or hot water via the heat pump. The pipeline runs invisibly in the ceramic and therefore does not require surface cleaning.