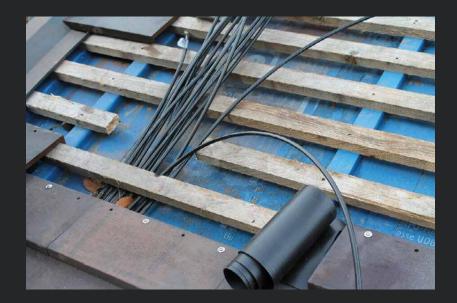

# ABC-NORDIC<sup>®</sup> with heat exchanger

Ceramic is a highly efficient thermal mass storage device. In order to use the energy generated from the facade, a pipeline on the back of the Nordic is pressed into the ceramic socket . Due to the natural sunlight, the liquid in the hose is heated up to 65 degrees.

The available energy can now be collected directly in a buffer storage tank or used for heating or hot water via the heat pump. The pipeline runs invisibly in the ceramic and therefore does not require surface cleaning.