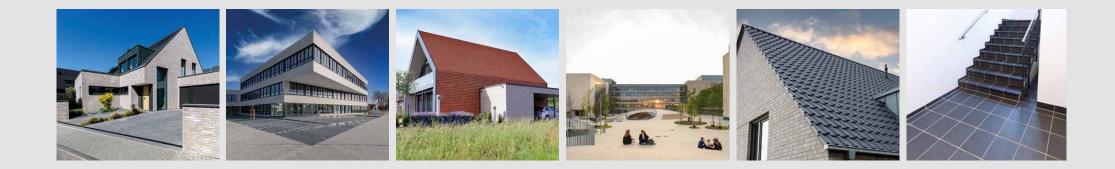

# About ABC-NORDIC®

### Ceramic System

The ceramic system ABC-NORDIC is a homogeneous, durable "brick tank" with traditional material in a modern brick design. It is light and easy to use. ABC-NOR-DIC is quick to process, durable and suitable for renovations and new buildings.

It combines the materiality of the facade and the roof so that the buildings appear to have been cast in one piece.

- open to diffusion
- graffiti-resistent
- recyclable
- made from natural materials
- available in different colours and formats