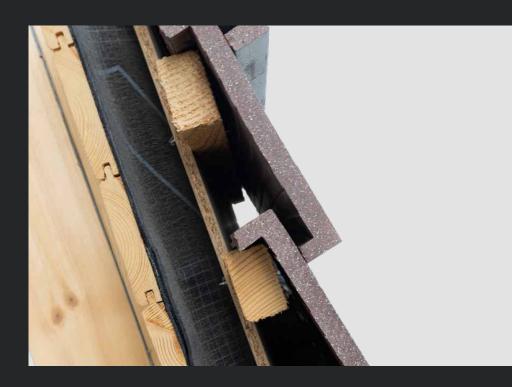

reliably prevents the penetration of colors of all kinds. This means that graffiti remains only on the surface and can be removed quickly and effortlessly above all without residue with the ABC graffiti remover.



### Caldera

### Loogsand



Variations in colour, play of colours and proportions may be possible due to production/printing reasons.

## Colours

### Rostrot

### Fehmarn



### Vulcano

### Narvik



Variations in colour, play of colours and proportions may be possible due to production/printing reasons.

## Colours

### Tromsø

### Trondheim



### Corton



Variations in colour, play of colours and proportions may be possible due to production/printing reasons.









#### Roof structure



### ABC-NORDIC<sup>®</sup> tile

### Front view





### Details

### Side view



### Ridge tile



The photos are intended as a suggestion. We are not liable for the installation of ABC-NORDIC®.

# ABC-NORDIC<sup>®</sup> with heat exchanger

Ceramic is a highly efficient thermal mass storage device. In order to use the energy generated from the facade, a pipeline on the back of the Nordic is pressed into the ceramic socket . Due to the natural sunlight, the liquid in the hose is heated up to 65 degrees.

The available energy can now be collected directly in a buffer storage tank or used for heating or hot water via the heat pump. The pipeline runs invisibly in the ceramic and therefore does not require surface cleaning.













The photos are intended as a suggestion. We are not liable for the installation of ABC-NORDIC®.

### Details

#### Interior corner



##