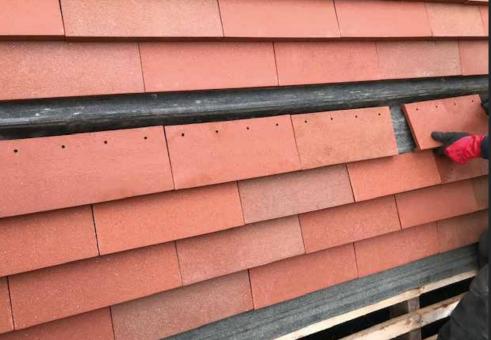

# ABC-NORDIC<sup>®</sup> with heat exchanger

Ceramic is a highly efficient thermal mass storage device. In order to use the energy generated from the facade, a pipeline on the back of the Nordic is pressed into the ceramic socket . Due to the natural sunlight, the liquid in the hose is heated up to 65 degrees.

The available energy can now be collected directly in a buffer storage tank or used for heating or hot water via the heat pump. The pipeline runs invisibly in the ceramic and therefore does not require surface cleaning.