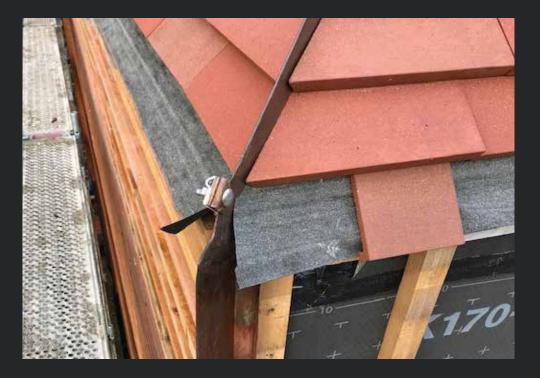

# Details

### Straight cut

### Snow guard

### Assembly

The photos are intended as a suggestion. We are not liable for the installation of ABC-NORDIC®.

ABC-NORDIC® special colour | Museum in Syke | Freitag Hartmann Architekten | Photo: Eugen Eslage