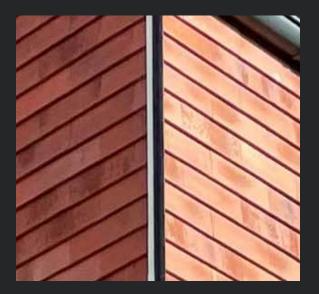

hotos are intended as a suggestion. We are not liable for the installation of ABC-NORDIC®.

# ABC-NORDIC<sup>®</sup> with heat exchanger

Ceramic is a highly efficient thermal mass storage device. In order to use the energy generated from the facade, a pipeline on the back of the Nordic is pressed into the ceramic socket . Due to the natural sunlight, the liquid in the hose is heated up to 65 degrees.

The available energy can now be collected directly in a buffer storage tank or used for heating or hot water via the heat pump. The pipeline runs invisibly in the ceramic and therefore does not require surface cleaning.













The photos are intended as a suggestion. We are not liable for the installation of ABC-NORDIC®.

### Details

#### Interior corner



### External corner blunt



### External corner pointed



### Box gutter projected



#### Window sill

### Interior gutter



### Drainage in the ground base



The photos are intended as a suggestion. We are not liable for the installation of ABC-NORDIC®.

### Pillar view



# Details

### Straight cut



### Snow guard



### Assembly





The photos are intended as a suggestion. We are not liable for the installation of ABC-NORDIC®.





















ABC-NORDIC® special colour | Museum in Syke | Freitag Hartmann Architekten | Photo: Eugen Eslage

H H

















Variations in colour, play of colours and proportions may be possible due to production/printing reasons.

## Our product range















Facing bricks

Brick slips

NORDIC

Clay pavers

Clinker roof tiles

Floor ceramics





Brochures fo