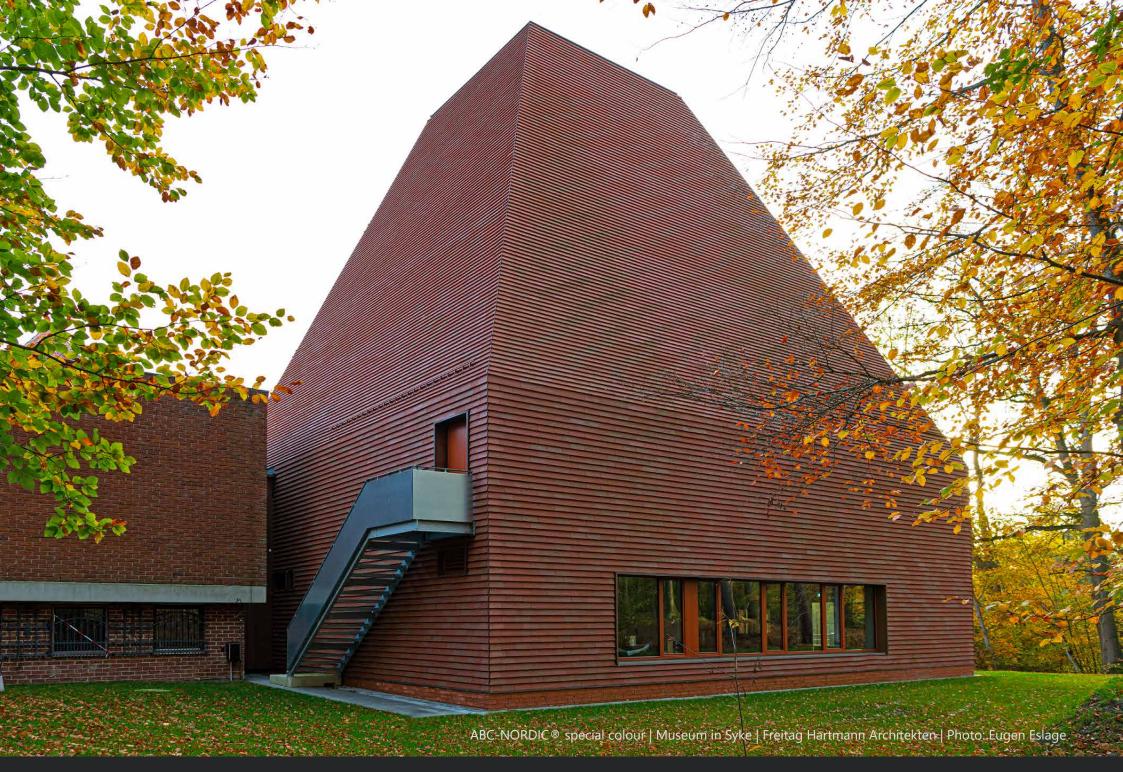

### Assembly

The photos are intended as a suggestion. We are not liable for the installation of ABC-NORDIC®.

ABC-NORDIC® special colour | Museum in Syke | Freitag Hartmann Architekten | Photo: Eugen Eslage