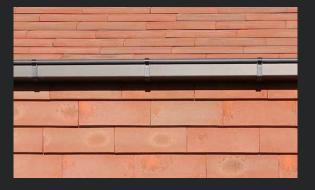

# ABC-NORDIC<sup>®</sup> with heat exchanger

Ceramic is a highly efficient thermal mass storage device. In order to use the energy generated from the facade, a pipeline on the back of the Nordic is pressed into the ceramic socket . Due to the natural sunlight, the liquid in the hose is heated up to 65 degrees.

The available energy can now be collected directly in a buffer storage tank or used for heating or hot water via the heat pump. The pipeline runs invisibly in the ceramic and therefore does not require surface cleaning.