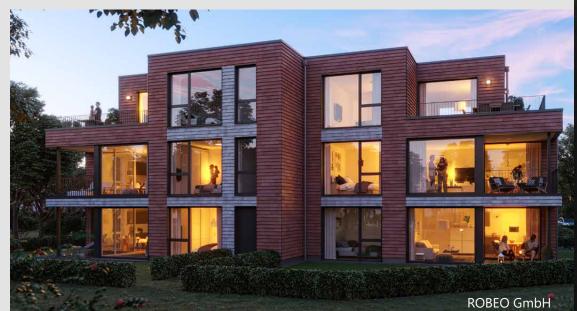

# ABC-NORDIC<sup>®</sup> with heat exchanger

Ceramic is a highly efficient thermal mass storage device. In order to use the energy generated from the facade, a pipeline on the back of the Nordic is pressed into the ceramic socket . Due to the natural sunlight, the liquid in the hose is heated up to 65 degrees.

The available energy can now be collected directly in a buffer storage tank or used for heating or hot water via the heat pump. The pipeline runs invisibly in the ceramic and therefore does not require surface cleaning.