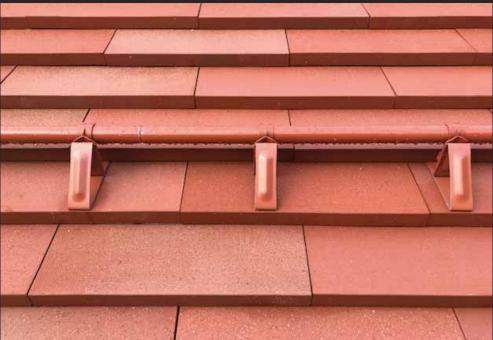

# ABC-NORDIC<sup>®</sup> with heat exchanger

Ceramic is a highly efficient thermal mass storage device. In order to use the energy generated from the facade, a pipeline on the back of the Nordic is pressed into the ceramic socket . Due to the natural sunlight, the liquid in the hose is heated up to 65 degrees.

The available energy can now be collected directly in a buffer storage tank or used for heating or hot water via the heat pump. The pipeline runs invisibly in the ceramic and therefore does not require surface cleaning.