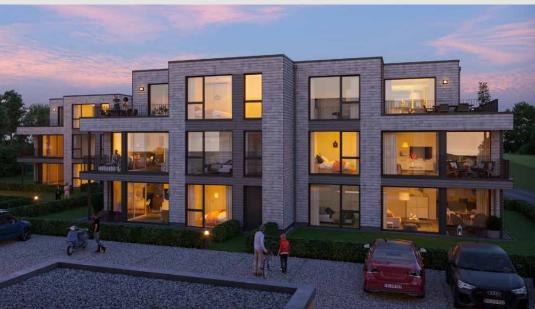

# ABC-NORDIC<sup>®</sup> with heat exchanger

Ceramic is a highly efficient thermal mass storage device. In order to use the energy generated from the facade, a pipeline on the back of the Nordic is pressed into the ceramic socket . Due to the natural sunlight, the liquid in the hose is heated up to 65 degrees.

The available energy can now be collected directly in a buffer storage tank or used for heating or hot water via the heat pump. The pipeline runs invisibly in the ceramic and therefore does not require surface cleaning.