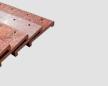

# ABC-NORDIC<sup>®</sup> with heat exchanger

Ceramic is a highly efficient thermal mass storage device. In order to use the energy generated from the facade, a pipeline on the back of the Nordic is pressed into the ceramic socket . Due to the natural sunlight, the liquid in the hose is heated up to 65 degrees.

The available energy can now be collected directly in a buffer storage tank or used for heating or hot water via the heat pump. The pipeline runs invisibly in the ceramic and therefore does not require surface cleaning.