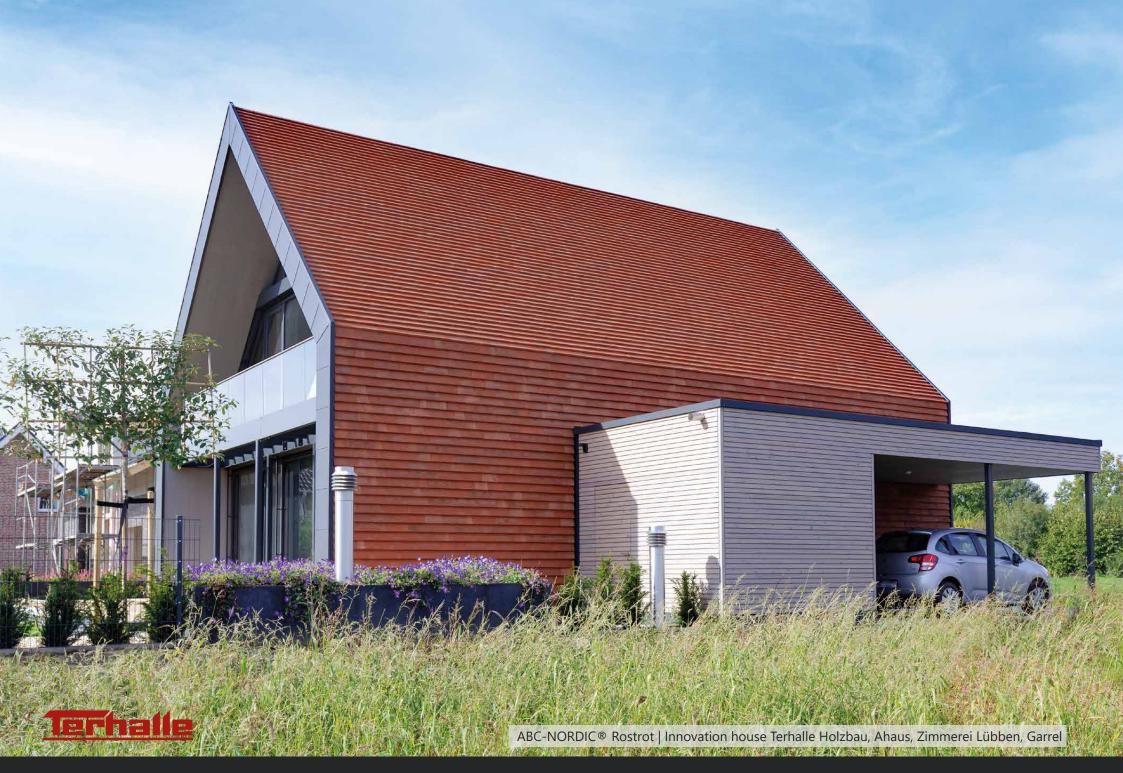

### Ceramic System

The ceramic system ABC-NORDIC is a homogeneous, durable "brick tank" with traditional material in a modern brick design. It is light and easy to use. ABC-NOR-DIC is quick to process, durable and suitable for renovations and new buildings.

It combines the materiality of the facade and the roof so that the buildings appear to have been cast in one piece.

- open to diffusion
- graffiti-resistent
- recyclable
- made from natural materials
- available in different colours and formats