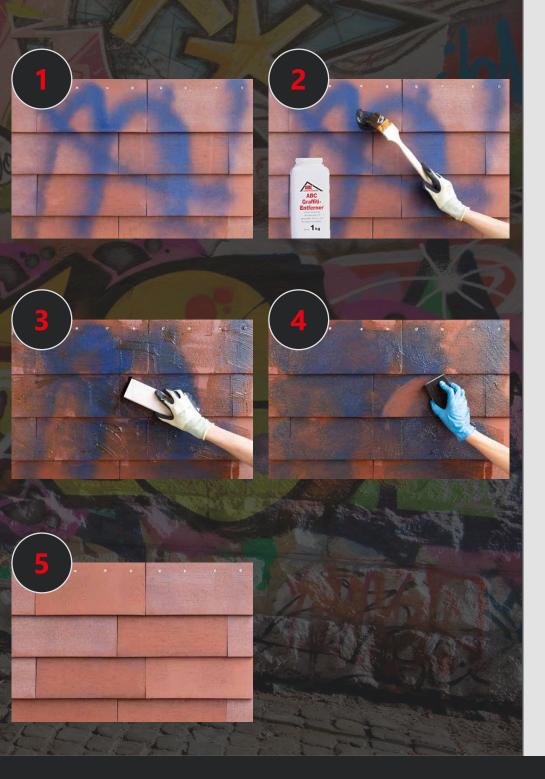

#### ABC-NORDIC® IS GRAFFITI REMOVABLE

Unsightly graffiti can be easily removed by the ABC-NORDIC® with the ABC graffiti remover. Graffiti has become part of the appearance of our cities and communities, but it is rarely welcome. On the one hand, it rarely meets the aesthetic taste of the house wall owners, on the other hand, its removal is usually very cost-intensive. Although the mostly nocturnal spraying activities can hardly be prevented, the selection of the building material for the outer wall can at least ensure that it disappears as quickly as it came.

Thanks to the extremely high firing temperatures in the manufacturing process, ABC-NORDIC® has a surface that reliably prevents the penetration of colors of all kinds. This means that graffiti remains only on the surface and can be removed quickly and effortlessly above all without residue with the ABC graffiti remover.