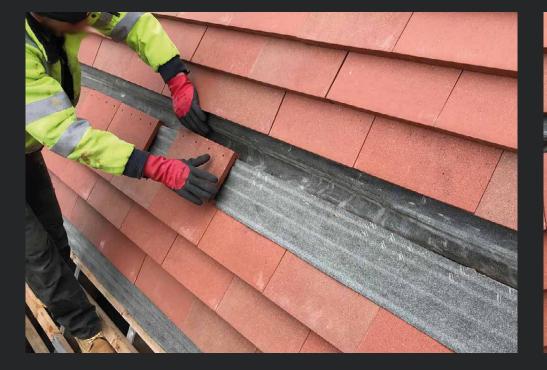

# ABC-NORDIC<sup>®</sup> with heat exchanger

Ceramic is a highly efficient thermal mass storage device. In order to use the energy generated from the facade, a pipeline on the back of the Nordic is pressed into the ceramic socket . Due to the natural sunlight, the liquid in the hose is heated up to 65 degrees.

The available energy can now be collected directly in a buffer storage tank or used for heating or hot water via the heat pump. The pipeline runs invisibly in the ceramic and therefore does not require surface cleaning.