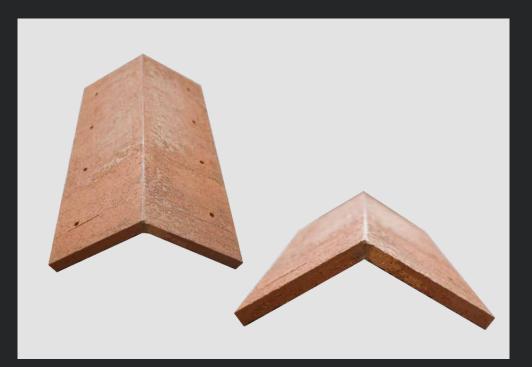

the penetration of colors of all kinds. This means that graffiti remains only on the surface and can be removed quickly and effortlessly above all without residue with the ABC graffiti remover.



### Caldera

### Loogsand



Variations in colour, play of colours and proportions may be possible due to production/printing reasons.

## Colours

### Rostrot

### Fehmarn



### Vulcano

### Narvik



Variations in colour, play of colours and proportions may be possible due to production/printing reasons.

## Colours

### Tromsø

### Trondheim



### Corton



Variations in colour, play of colours and proportions may be possible due to production/printing reasons.









#### Roof structure



### ABC-NORDIC<sup>®</sup> tile

### Front view





### Details

### Side view



### Ridge tile



The photos are intended as a suggestion. We are not liable for the installation of ABC-NORDIC®.

# ABC-NORDIC<sup>®</sup> with heat exchanger

Ceramic is a highly efficient thermal mass storage device. In order to use the energy generated from the facade, a pipeline on the back of the Nordic is pressed into the ceramic socket . Due to the natural sunlight, the liquid in the hose is heated up to 65 degrees.

The available energy can now be collected directly in a buffer storage tank or used for heating or hot water via the heat pump. The pipeline runs invisibly in the ceramic and therefore does not require surface cleaning.













The photos are intended as a suggestion. We are not liable for the installation of ABC-NORDIC®.

### Details

#### Interior corner



### External corner