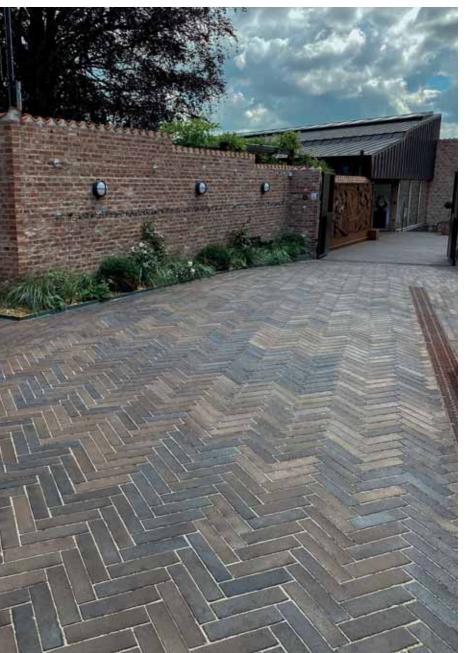

t: 296 x 71 x 71 mm | Photo: Espendiller+Gnegel Designer

6:0

1

i i

State 1

TRABUTTO



# Copenhagen yellow coal

City Center Haren, Ems | Format: 292 x 71 x 100 mm







#### Mix of 5 different colours

Greve Midtbycenter, Denmark | Format: 300 x 145 x 52 mm Colours: Light-grey, Dark-grey, Red, Brown "Genf", Beige-white-yellow









Variations in colour, play of colours and proportions may be possible due to production/printing reasons.

# Luna lava-grey







Variations in colour, play of colours and proportions may be possible due to production/printing reasons.

#### Berlin blue-anthracite



# Atlantis anthracite siver-grey









Variations in colour, play of colours and proportions may be possible due to production/printing reasons.

### Gotland blue-brown smelted









### Gotland blue-brown smelted

Varde Garten, Denmark | Format: 292 x 78 x 52 mm









### Gotland blue-brown smelted

Castle Dyk, Jüchen | Format: 292 x 71 x 25 mm (cutted)







Variations in colour, play of colours and proportions may be possible due to production/printing reasons.

# Midnight blue









Variations in colour, play of colours and proportions may be possible due to production/printing reasons.

#### Malmö blue-varicoloured smelted







#### Malmö blue-varicoloured smelted

Parliament Brussels, Belgium | Format: 275 x 65 x 80 mm









Variations in colour, play of colours and proportions may be possible due to production/printing reasons.

#### Kiel heath-varicoloured



## Köln red-flamed







Recker varicoloured



Variations in colour, play of colours an