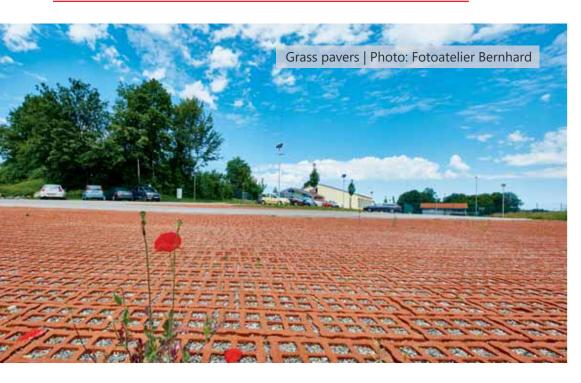

## Grass pavers

Wherever there is a green space that needs open infiltration and concurrently a solid, trafficable pavement installation, grass-pavers are the best choice.

#### Grass pavers

Surface infiltration via grass paversgrass pavers allow a pervious area of 30% - 45% in order to let rain (or snow fall) drain directly.

Accomplishment

- Filling material: mixture of approx. 15% surface soil (substrate), 35% sand 0/4 mm and 50% split 2/5 mm sowed in with a robust grass type
- Marginal areas which have to be drained, too, have to be in a downward slope towards the grass pavers

#### Application areas

Yard areas, residential paths, car parks, emergency access roads, campsites, terraces, paths and tree edges.

Unsealed areas (special public funding measures possible)