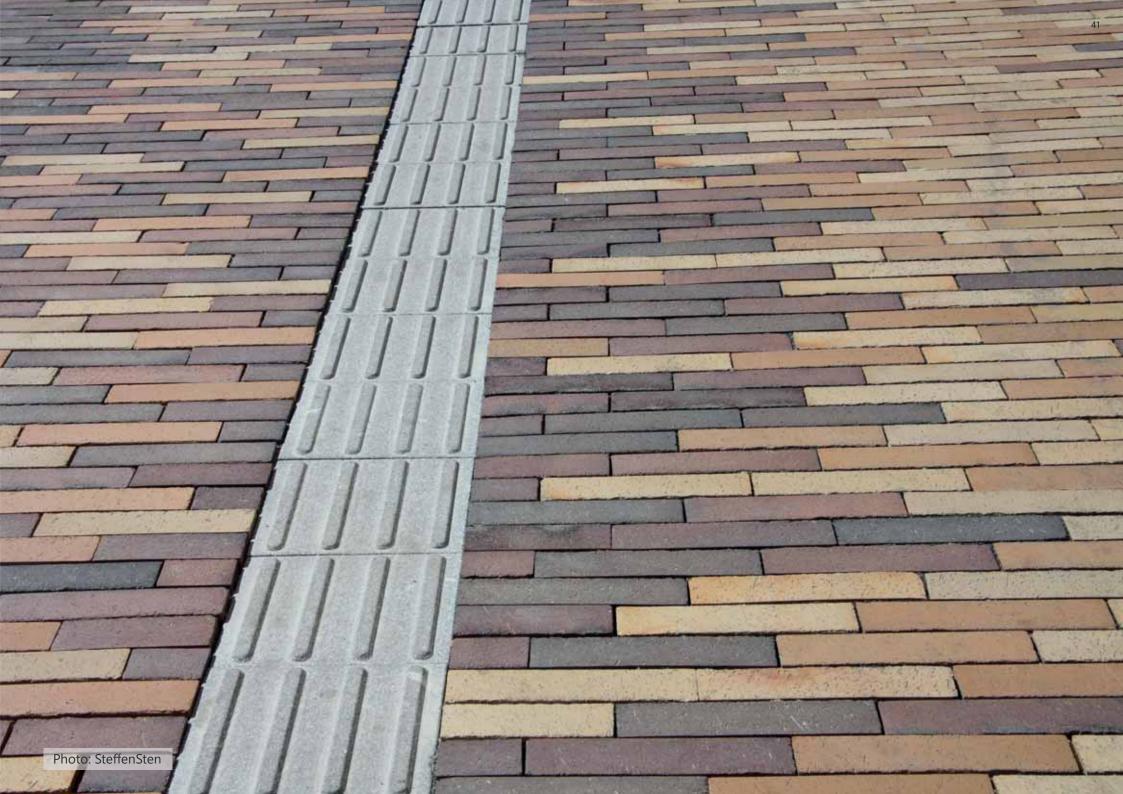

## Special production Lichtocker

Karen Blixens Place Copenhagen, Denmark | Format: 222 x 71 x 71 mm

Variations in colour, play of colours and proportions may be possible due to production/printing reasons.