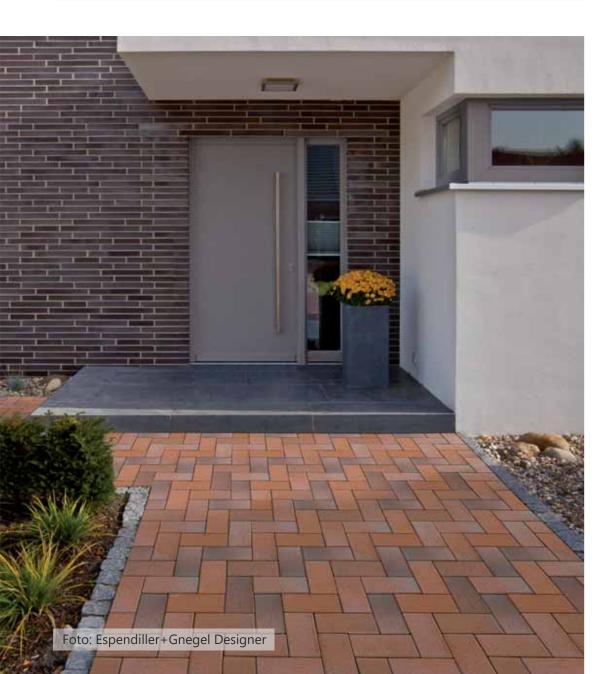

nd blue-brown smelted

Castle Dyk, Jüchen | Format: 292 x 71 x 25 mm (cutted)







Variations in colour, play of colours and proportions may be possible due to production/printing reasons.

# Midnight blue









Variations in colour, play of colours and proportions may be possible due to production/printing reasons.

#### Malmö blue-varicoloured smelted







#### Malmö blue-varicoloured smelted

Parliament Brussels, Belgium | Format: 275 x 65 x 80 mm









Variations in colour, play of colours and proportions may be possible due to production/printing reasons.

#### Kiel heath-varicoloured



## Köln red-flamed







Recker varicoloured



Variations in colour, play of colours and proportions may be possible due to production/printing reasons.

## Iron-melt varicoloured flamed







#### Mix of 2 different colours

Police headquarter Charleroi, Belgium Colours: Red-nuanced, Blue glazed (Special production)



Photo: Espendiller+Gnegel Designer

1

37

番-



### Mix of 2 different colours

Svendborg, Denmark | Format: 240 x 78 x 71 mm Colours: Malmö, Gotland







### Mix of 5 different colours

Center of Odense, Denmark | Format: 296 x 71 x 71 mm Colours: Lichtocker coal, Weizengelb coal, Aschegrau coal, Malmö, Gotland









### Mix of 3 different colours

Beach promendade Wenduine, Belgium | Format: 236 x 78 x 80 mm Colours: Red-nuanced, Leather-coloured nuanced, Brown-nuanced





## Grass pavers





Wherever there is a green space that needs open infiltration and concurrently a solid, trafficable pavement installation, grass-pavers are the best choice.