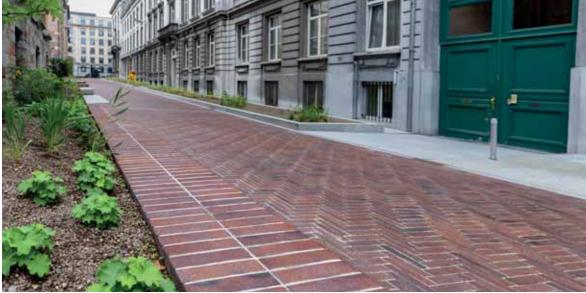

#### Malmö blue-varicoloured smelted

Parliament Brussels, Belgium | Format: 275 x 65 x 80 mm

Variations in colour, play of colours and proportions may be possible due to production/printing reasons.