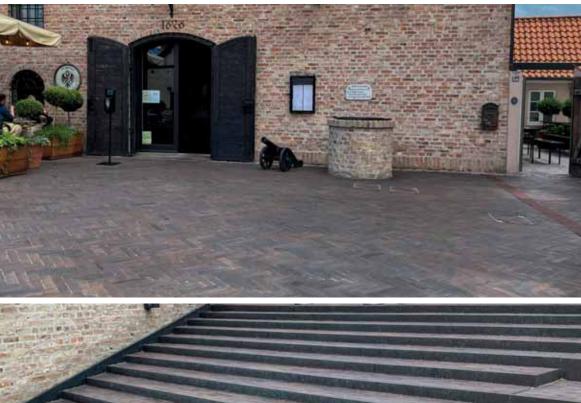

## Clay pavers with shortened spacers

SPACERS SPEED UP THE LAYING PROCESS Tested by us – laying pavers becomes easier and quicker.

#### Summary

46

Laying pavers with adjusted or tapered spacers significantly eases work processes. Rapid fixation of clinkers saves time, also in regards to personal contribution.

#### Densely mounted

The pavers can be densely mounted in a short time. Adjusted spacers fully disappear in the filled in joint pattern. The surface remains homogenous. Fixing strings lengthwise and crosswise ensures straight joint patterns.

#### Edge protection is included

Safe is safe! The adjusted spacers protect the pavement from spalling. Fully filling the joints, as well as a stable foundation are prerequisites.

Clay pavers for heavily loaded areas.

The 80 mm clay paver with small chamfer and shortened spacer is particularly suitable for traffic areas used by vehicles and for cycling and walking paths.

200 x 100 x 80 mm clay pavers with small chamfer and shortened spacers

Shortened spacers always predetermine joint dimensions which allow clay pavers to be densely mounted in no time.