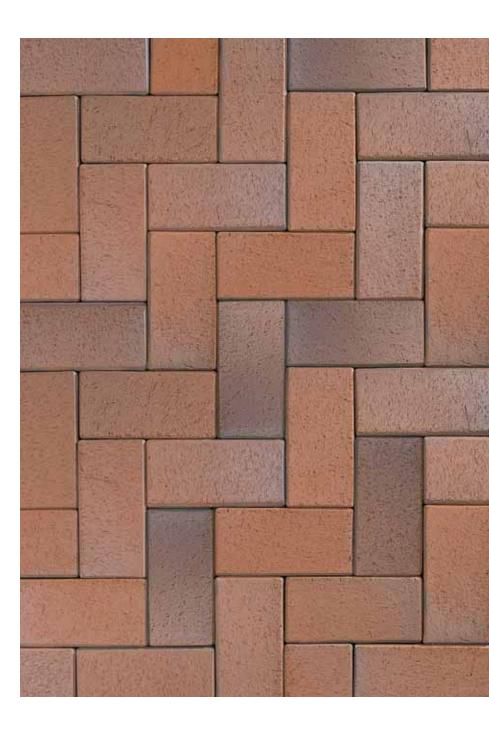

blue-brown smelted

Castle Dyk, Jüchen | Format: 292 x 71 x 25 mm (cutted)







Variations in colour, play of colours and proportions may be possible due to production/printing reasons.

# Midnight blue









Variations in colour, play of colours and proportions may be possible due to production/printing reasons.

#### Malmö blue-varicoloured smelted







#### Malmö blue-varicoloured smelted

Parliament Brussels, Belgium | Format: 275 x 65 x 80 mm









Variations in colour, play of colours and proportions may be possible due to production/printing reasons.

#### Kiel heath-varicoloured



## Köln red-flamed







Recker varicoloured



Variations in colour, play of colours and proportions may be possible due to production/printing reasons.

## Iron-melt varicoloured flamed







#### Mix of 2 different colours

Police headquarter Charleroi, Belgium Colours: Red-nuanced, Blue glazed (Special production)



Photo: Espendiller+Gnegel Designer

1

37

番-



### Mix of 2 different colours

Svendborg, Denmark | Format: 240 x 78 x 71 mm Colours: Malmö, Gotland







### Mix of 5 different colours

Center of Odense, Denmark | Format: 296 x 71 x 71 mm Colours: Lichtocker coal, Weizengelb coal, Aschegrau coal, Malmö, Gotland









### Mix of 3 different colours

Beach promendade Wenduine, Belgium | Format: 236 x 78 x 80 mm Colours: Red-nuanced, Leather-coloured nuanced, Brown-nuanced





## Grass pavers





Wherever there is a green space that needs open infiltration and concurrently a solid, trafficable pavement installation, grass-pavers are the best choice.

##