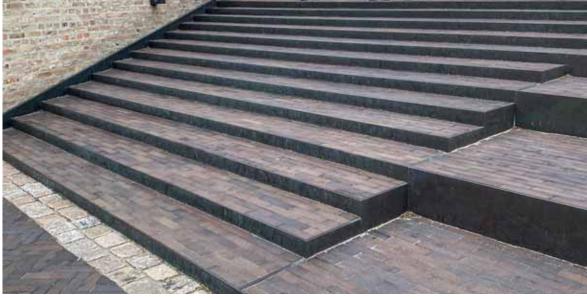

## Clay pavers with shortened spacers

SPACERS SPEED UP THE LAYING PROCESS Tested by us – laying pavers becomes easier and quicker.

#### Summary

46

Laying pavers with adjusted or tapered spacers significantly eases work processes. Rapid fixation of clinkers saves time, also in regards to personal contribution.

#### Densely mounted

The pavers can be densely mounted in a short time. Adjusted spacers fully disappear in the filled in joint pattern. The surface remains homogenous. Fixing strings lengthwise and crosswise ensures straight joint patterns.

#### Edge protection is included

Safe is safe! The adjusted spacers protect the pavement from spalling. Fully filling the joints, as well as a stable foundation are prerequisites.

Clay pavers for heavily loaded areas.

The 80 mm clay paver with small chamfer and shortened spacer is particularly suitable for traffic areas used by vehicles and for cycling and walking paths.

200 x 100 x 80 mm clay pavers with small chamfer and shortened spacers

Shortened spacers always predetermine joint dimensions which allow clay pavers to be densely mounted in no time.