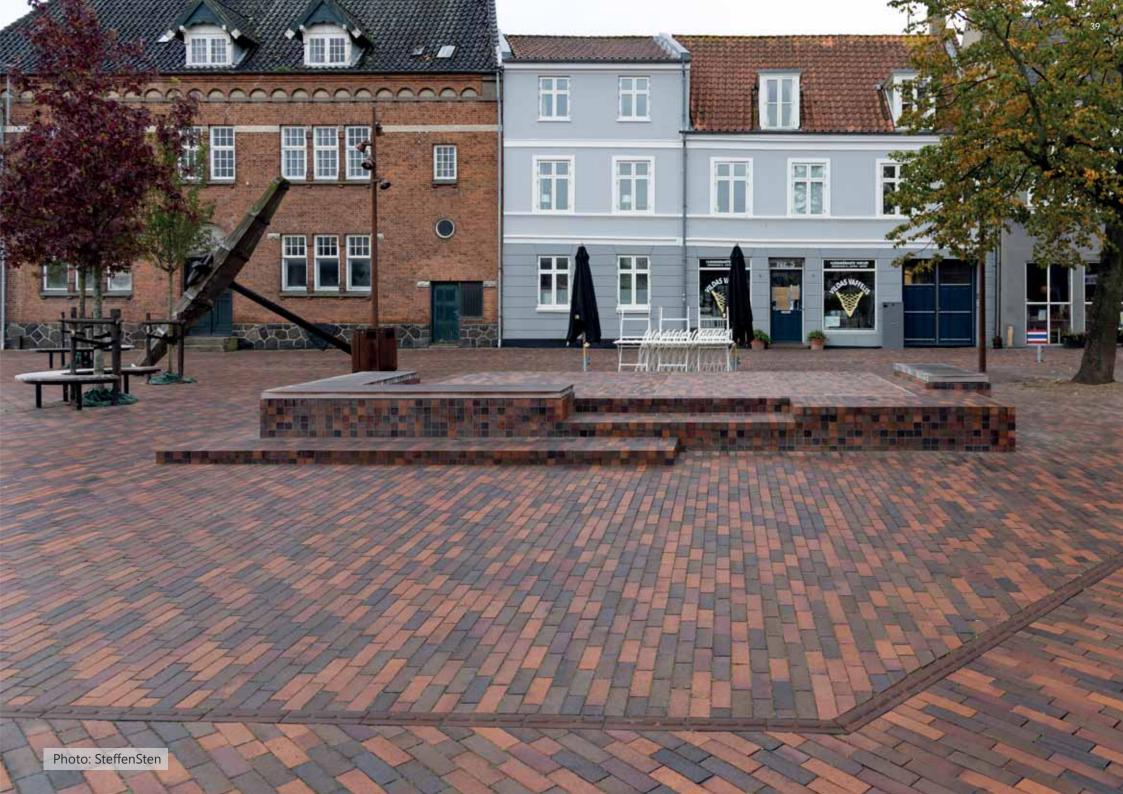

## Special production Lichtocker

Karen Blixens Place Copenhagen, Denmark | Format: 222 x 71 x 71 mm

Variations in colour, play of colours and proportions may be possible due to production/printing reasons.