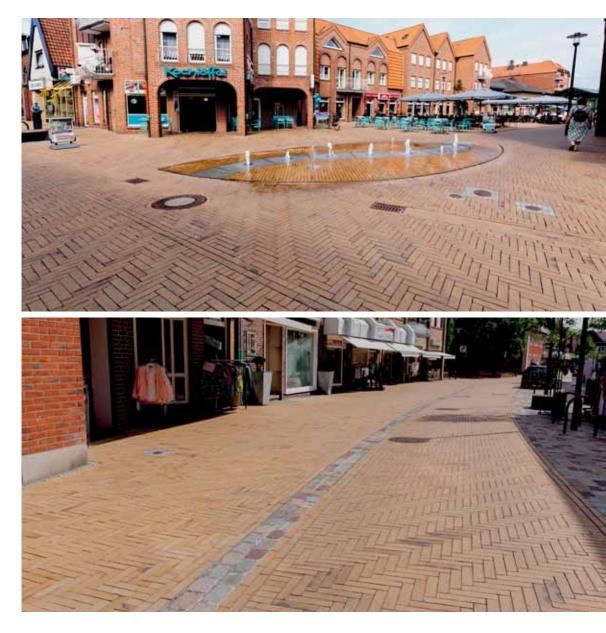

Format: 222 x 71 x 71 mm



Variations in colour, play of colours and proportions may be possible due to production/printing reasons.





Variations in colour, play of colours and proportions may be possible due to production/printing reasons.

# Colima beige-grey



Inner courtyard Vilnius, Lithuania

**Res** 

Ē

Y

-



# Special production Colima (Visible side with aquaterra surface)

Sports park, Munich-Freiham | Format: 240 x 90 x 52 mm







# Copenhagen yellow coal



Variations in colour, play of colours and proportions may be possible due to production/printing reasons.

Dantes Place Copenhagen, Denmark, Format: 296 x 71 x 71 mm | Photo: Espendiller+Gnegel Designer

6:0

1

i i

State 1

TRABUTTO



# Copenhagen yellow coal

City Center Haren, Ems | Format: 292 x 71 x 100 mm







#### Mix of 5 different colours

Greve Midtbycenter, Denmark | Format: 300 x 145 x 52 mm Colours: Light-grey, Dark-grey, Red, Brown "Genf", Beige-white-yellow









Variations in colour, play of colours and proportions may be possible due to production/printing reasons.

# Luna lava-grey







Variations in colour, play of colours and proportions may be possible due to production/printing reasons.

#### Berlin blue-anthracite



# Atlantis anthracite siver-grey









Variations in colour, play of colours and proportions may be possible due to production/printing reasons.

### Gotland blue-brown smelted









### Gotland blue-brown smelted

Varde Garten, Denmark | Format: 292 x 78 x 52 mm









### Gotland blue-brown smelted

Castle Dyk, Jüchen | Format: 292 x 71 x 25 mm