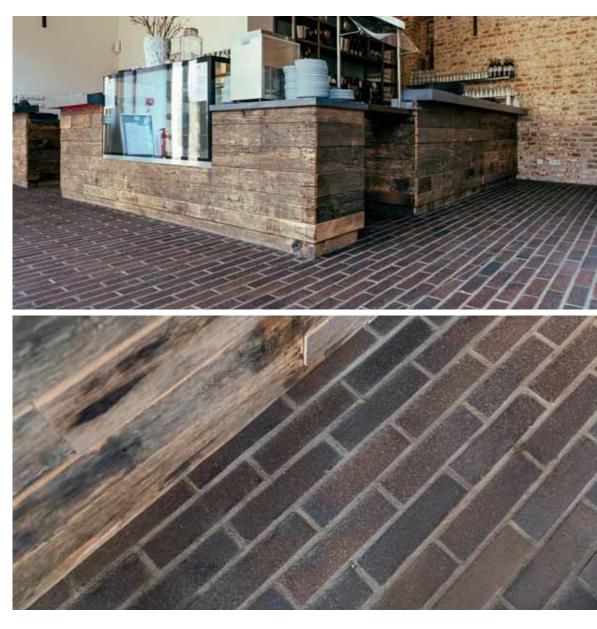

Mix of 5 different colours

Greve Midtbycenter, Denmark | Format: 300 x 145 x 52 mm Colours: Light-grey, Dark-grey, Red, Brown "Genf", Beige-white-yellow









Variations in colour, play of colours and proportions may be possible due to production/printing reasons.

# Luna lava-grey







Variations in colour, play of colours and proportions may be possible due to production/printing reasons.

#### Berlin blue-anthracite



# Atlantis anthracite siver-grey









Variations in colour, play of colours and proportions may be possible due to production/printing reasons.

### Gotland blue-brown smelted









### Gotland blue-brown smelted

Varde Garten, Denmark | Format: 292 x 78 x 52 mm









### Gotland blue-brown smelted

Castle Dyk, Jüchen | Format: 292 x 71 x 25 mm (cutted)







Variations in colour, play of colours and proportions may be possible due to production/printing reasons.

# Midnight blue









Variations in colour, play of colours and proportions may be possible due to production/printing reasons.

#### Malmö blue-varicoloured smelted







#### Malmö blue-varicoloured smelted

Parliament Brussels, Belgium | Format: 275 x 65 x 80 mm









Variations in colour, play of colours and proportions may be possible due to production/printing reasons.

#### Kiel heath-varicoloured



## Köln red-flamed







Recker varicoloured



Variations in colour, play of colours and proportions may be possible due to production/printing reasons.

## Iron-melt varicoloured flamed







#### Mix of 2 different colours

Police headquarter Charleroi, Belgium Co