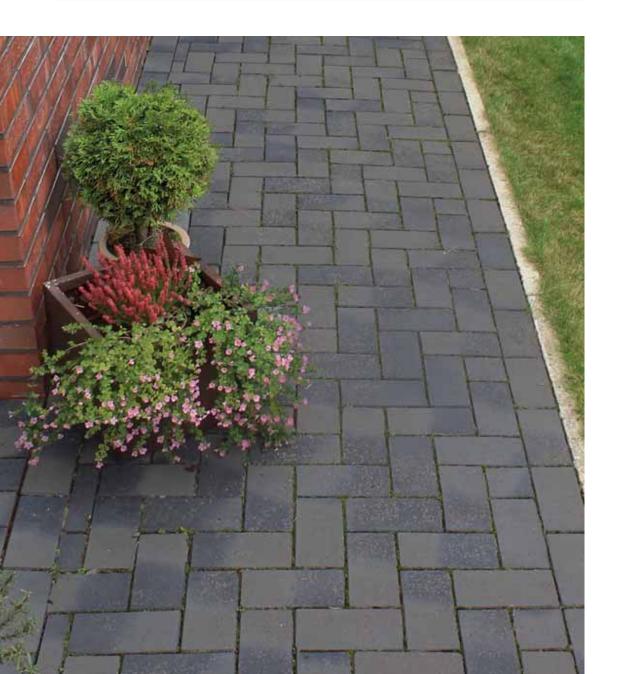

oal



Variations in colour, play of colours and proportions may be possible due to production/printing reasons.

Dantes Place Copenhagen, Denmark, Format: 296 x 71 x 71 mm | Photo: Espendiller+Gnegel Designer

6:0

1

i i

State 1

TRABUTTO



# Copenhagen yellow coal

City Center Haren, Ems | Format: 292 x 71 x 100 mm







#### Mix of 5 different colours

Greve Midtbycenter, Denmark | Format: 300 x 145 x 52 mm Colours: Light-grey, Dark-grey, Red, Brown "Genf", Beige-white-yellow









Variations in colour, play of colours and proportions may be possible due to production/printing reasons.

# Luna lava-grey







Variations in colour, play of colours and proportions may be possible due to production/printing reasons.

#### Berlin blue-anthracite



# Atlantis anthracite siver-grey









Variations in colour, play of colours and proportions may be possible due to production/printing reasons.

### Gotland blue-brown smelted









### Gotland blue-brown smelted

Varde Garten, Denmark | Format: 292 x 78 x 52 mm









### Gotland blue-brown smelted

Castle Dyk, Jüchen | Format: 292 x 71 x 25 mm (cutted)







Variations in colour, play of colours and proportions may be possible due to production/printing reasons.

# Midnight blue









Variations in colour, play of colours and proportions may be possible due to production/printing reasons.

#### Malmö blue-varicoloured smelted







#### Malmö blue-varicoloured smelted

Parliament Brussels, Belgium | Format: 275 x 65 x 80 mm









Variations in colour, play of colours and proportions may be possible due t