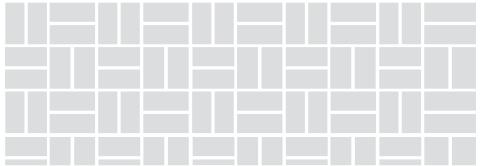

| suitable for rectangle and square pavers                              |                          |

Stretching bond



#### Block bond



#### Fish bone bond



#### Braiding bond



#### Block- and parquet bond



#### Ellbow bond



#### Laying mix



#### Laying mix



#### Laying mix



#### Laying mix



#### Laying mix



#### Middle stone bond



# Colour-/Format range

52

|                                                       | Colima beige-grey | Leather-coloured nuanced | Antique yellow coal | Copenhagen yellow coal |
|-------------------------------------------------------|-------------------|--------------------------|---------------------|------------------------|
| Formats                                               |                   |                          |                     |                        |
| 200 x 100 x 45 mm                                     | on request        | on request               | -                   | -                      |
| 200 x 100 x 52 mm