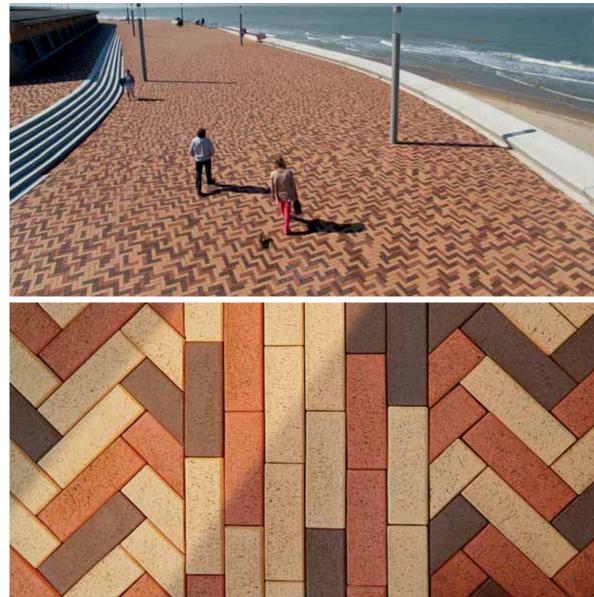

### Mix of 3 different colours

Beach promendade Wenduine, Belgium | Format: 236 x 78 x 80 mm Colours: Red-nuanced, Leather-coloured nuanced, Brown-nuanced