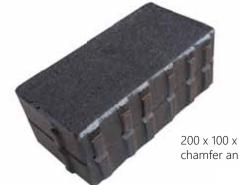

The 80 mm clay paver with small chamfer and shortened spacer is particularly suitable for traffic areas used by vehicles and for cycling and walking paths.

200 x 100 x 80 mm clay pavers with small chamfer and shortened spacers