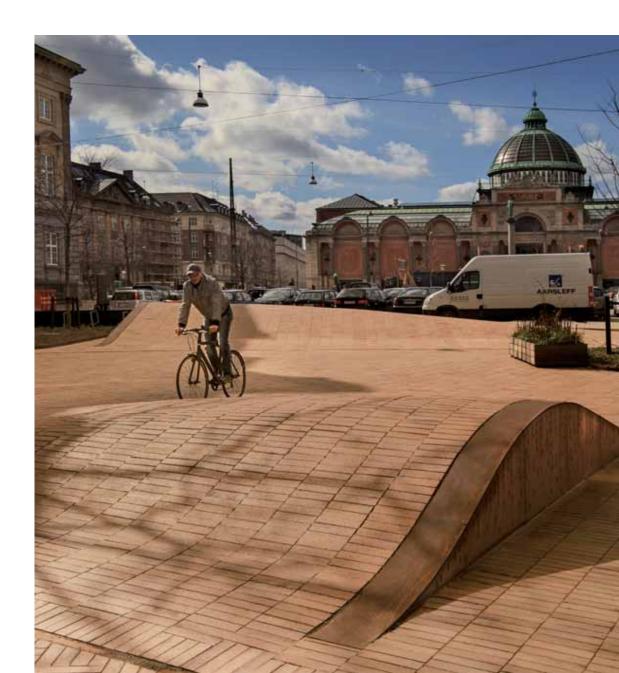

## Special production Lichtocker

Karen Blixens Place Copenhagen, Denmark | Format: 222 x 71 x 71 mm

Variations in colour, play of colours and proportions may be possible due to production/printing reasons.