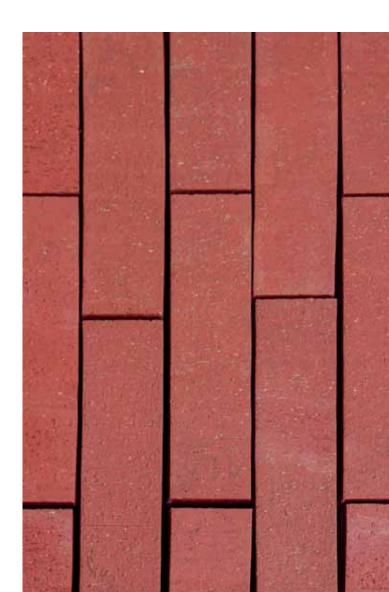

d crosswise ensures straight joint patterns.

#### Edge protection is included

Safe is safe! The adjusted spacers protect the pavement from spalling. Fully filling the joints, as well as a stable foundation are prerequisites.

Clay pavers for heavily loaded areas.

The 80 mm clay paver with small chamfer and shortened spacer is particularly suitable for traffic areas used by vehicles and for cycling and walking paths.



200 x 100 x 80 mm clay pavers with small chamfer and shortened spacers





Shortened spacers always predetermine joint dimensions which allow clay pavers to be densely mounted in no time.

### Bar pavers with edge protection

#### TAPERED SPACERS ON THE BAR PAVERS IN LONG FORMAT

Tapered spacers combined with a chamfer protect the pavement clinkers from spalling.









# Shaped pavers and formats

| Bar pavers<br>with or without chamfer edges    | Formats                                                                    |                          |
|------------------------------------------------|----------------------------------------------------------------------------|--------------------------|
|                                                | 200 x 78 mm<br>240 x 78 mm<br>292 x 71 mm<br>296 x 71 mm                   |                          |
| Rectangle pavers                               | Formats                                                                    | Other formats on request |
| with or without chamfer edges                  | Tornats                                                                    |