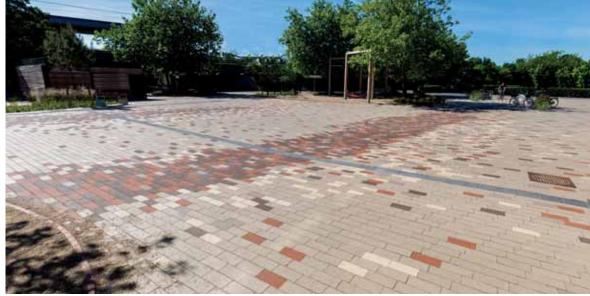

#### Mix of 5 different colours

Greve Midtbycenter, Denmark | Format: 300 x 145 x 52 mm Colours: Light-grey, Dark-grey, Red, Brown "Genf", Beige-white-yellow

Variations in colour, play of colours and proportions may be possible due to production/printing reasons.