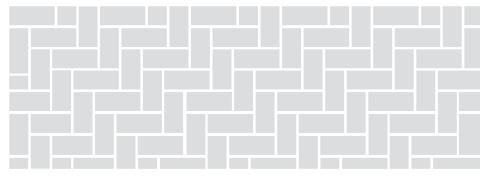

| suitable for rectangle and square pavers                              |                          |

Stretching bond



#### Block bond



#### Fish bone bond



#### Braiding bond



#### Block- and parquet bond



#### Ellbow bond



#### Laying mix



#### Laying mix



#### Laying mix



#### Laying mix



#### Laying mix



#### Middle stone bond



# Colour-/Format range

52

|                                                       | Colima beige-grey | Leather-coloured nuanced | Antique yellow coal | Copenhagen yellow coal |
|-------------------------------------------------------|-------------------|--------------------------|---------------------|------------------------|
| Formats                                               |                   |                          |                     |                        |
| 200 x 100 x 45 mm                                     | on request        | on request               | -                   | -                      |
| 200 x 100 x 52 mm