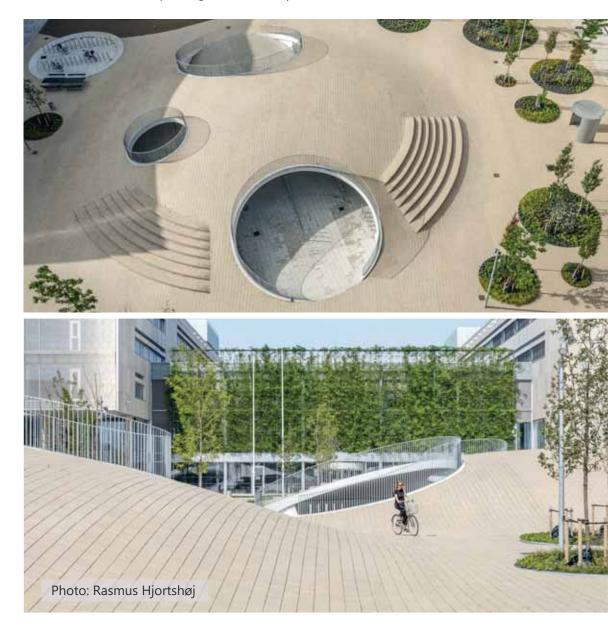

## Special production Lichtocker

Karen Blixens Place Copenhagen, Denmark | Format: 222 x 71 x 71 mm

Variations in colour, play of colours and proportions may be possible due to production/printing reasons.