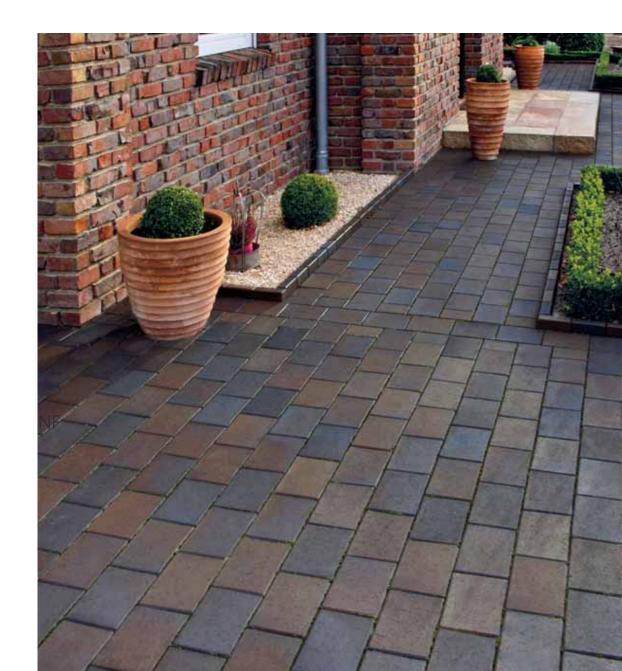

enf", Beige-white-yellow









Variations in colour, play of colours and proportions may be possible due to production/printing reasons.

# Luna lava-grey







Variations in colour, play of colours and proportions may be possible due to production/printing reasons.

#### Berlin blue-anthracite



# Atlantis anthracite siver-grey









Variations in colour, play of colours and proportions may be possible due to production/printing reasons.

### Gotland blue-brown smelted









### Gotland blue-brown smelted

Varde Garten, Denmark | Format: 292 x 78 x 52 mm









### Gotland blue-brown smelted

Castle Dyk, Jüchen | Format: 292 x 71 x 25 mm (cutted)







Variations in colour, play of colours and proportions may be possible due to production/printing reasons.

# Midnight blue









Variations in colour, play of colours and proportions may be possible due to production/printing reasons.

#### Malmö blue-varicoloured smelted







#### Malmö blue-varicoloured smelted

Parliament Brussels, Belgium | Format: 275 x 65 x 80 mm









Variations in colour, play of colours and proportions may be possible due to production/printing reasons.

#### Kiel heath-varicoloured



## Köln red-flamed







Recker varicoloured



Variations in colour, play of colours and proportions may be possible due to production/printing reasons.

## Iron-melt varicoloured flamed







#### Mix of 2 different colours

Police headquarter Charleroi, Belgium Colours: Red-nuanced, Blue glazed (Special production)



Photo: Espendiller+Gnegel Designer

1

37

番-



### Mix of 2 different co