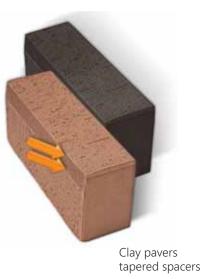

## Clay pavers with shortened spacers

SPACERS SPEED UP THE LAYING PROCESS Tested by us – laying pavers becomes easier and quicker.

#### Summary

46

Laying pavers with adjusted or tapered spacers significantly eases work processes. Rapid fixation of clinkers saves time, also in regards to personal contribution.

Shortened spacers always predetermine joint dimensions which allow clay pavers to be densely mounted in no time.

#### TAPERED SPACERS ON THE BAR PAVERS IN LONG FORMAT

Tapered spacers combined with a chamfer protect the pavement clinkers from spalling.