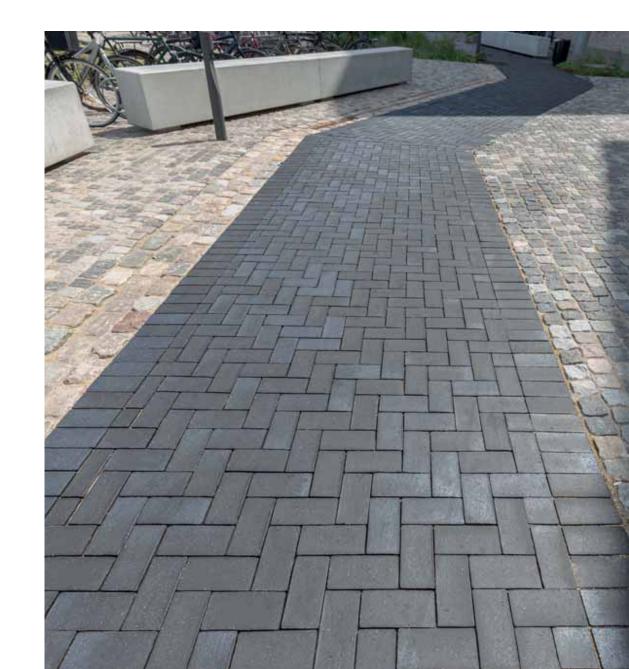

## Special production Lichtocker

Karen Blixens Place Copenhagen, Denmark | Format: 222 x 71 x 71 mm

Variations in colour, play of colours and proportions may be possible due to production/printing reasons.