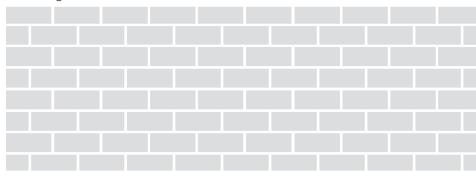

| suitable for rectangle and square pavers                              |                          |

Stretching bond



#### Block bond



#### Fish bone bond



#### Braiding bond



#### Block- and parquet bond



#### Ellbow bond



#### Laying mix



#### Laying mix



#### Laying mix



#### Laying mix



#### Laying mix



#### Middle stone bond



# Colour-/Format range

52

|                                                       | Colima beige-grey | Leather-coloured nuanced | Antique yellow coal | Copenhagen yellow coal |
|-------------------------------------------------------|-------------------|--------------------------|---------------------|------------------------|
| Formats                                               |                   |                          |                     |                        |
| 200 x 100 x 45 mm                                     | on request        |