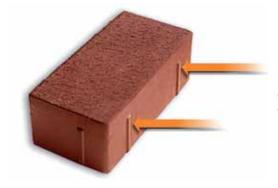

## Clay pavers with shortened spacers

SPACERS SPEED UP THE LAYING PROCESS Tested by us – laying pavers becomes easier and quicker.

Shortened spacers always predetermine joint dimensions which allow clay pavers to be densely mounted in no time.