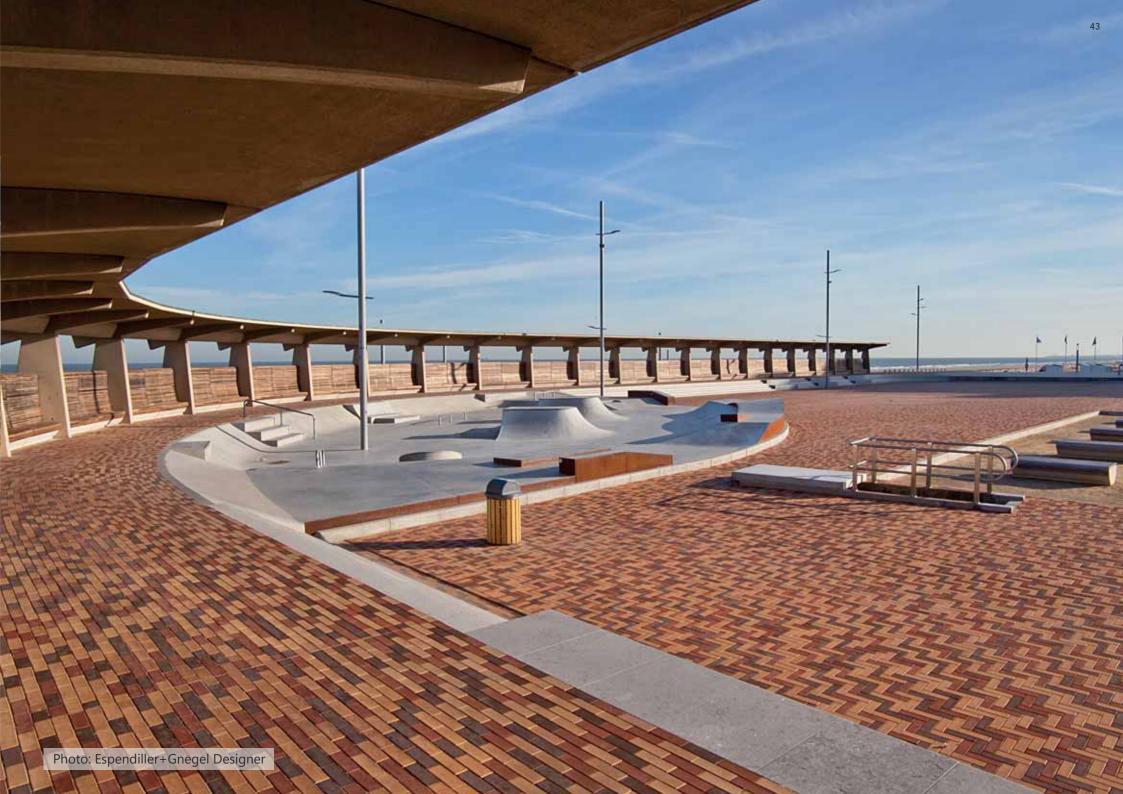

# Copenhagen yellow coal

Variations in colour, play of colours and proportions may be possible due to production/printing reasons.

Dantes Place Copenhagen, Denmark, Format: 296 x 71 x 71 mm | Photo: Espendiller+Gnegel Designer