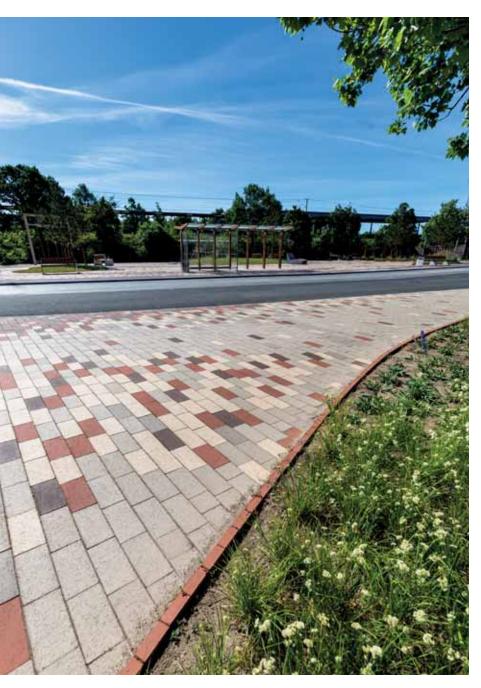

#### Mix of 5 different colours

Greve Midtbycenter, Denmark | Format: 300 x 145 x 52 mm Colours: Light-grey, Dark-grey, Red, Brown "Genf", Beige-white-yellow

Variations in colour, play of colours and proportions may be possible due to production/printing reasons.