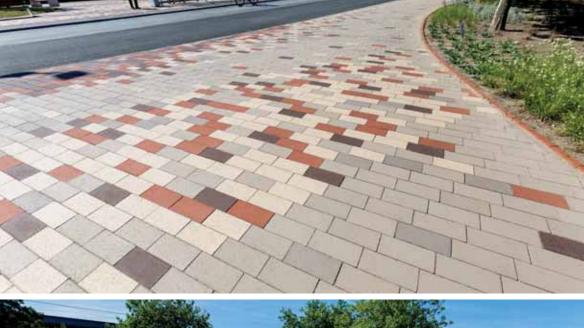

#### Mix of 5 different colours

Greve Midtbycenter, Denmark | Format: 300 x 145 x 52 mm Colours: Light-grey, Dark-grey, Red, Brown "Genf", Beige-white-yellow

Variations in colour, play of colours and proportions may be possible due to production/printing reasons.