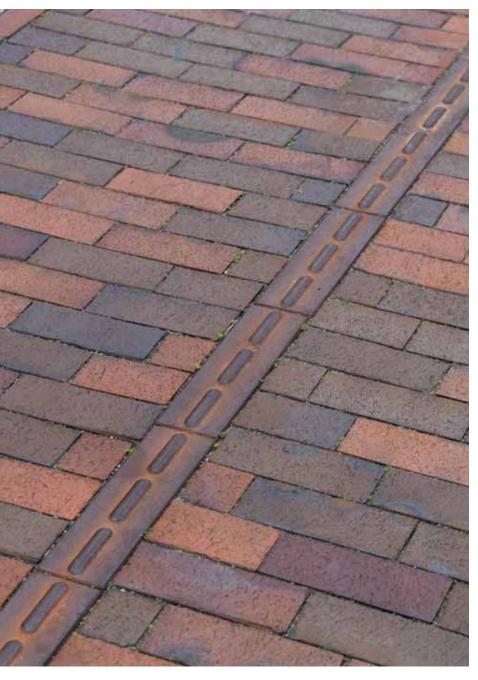

reasons.

# Midnight blue









Variations in colour, play of colours and proportions may be possible due to production/printing reasons.

#### Malmö blue-varicoloured smelted







#### Malmö blue-varicoloured smelted

Parliament Brussels, Belgium | Format: 275 x 65 x 80 mm









Variations in colour, play of colours and proportions may be possible due to production/printing reasons.

#### Kiel heath-varicoloured



## Köln red-flamed







Recker varicoloured



Variations in colour, play of colours and proportions may be possible due to production/printing reasons.

## Iron-melt varicoloured flamed







#### Mix of 2 different colours

Police headquarter Charleroi, Belgium Colours: Red-nuanced, Blue glazed (Special production)



Photo: Espendiller+Gnegel Designer

1

37

番-



### Mix of 2 different colours

Svendborg, Denmark | Format: 240 x 78 x 71 mm Colours: Malmö, Gotland







### Mix of 5 different colours

Center of Odense, Denmark | Format: 296 x 71 x 71 mm Colours: Lichtocker coal, Weizengelb coal, Aschegrau coal, Malmö, Gotland









### Mix of 3 different colours

Beach promendade Wenduine, Belgium | Format: 236 x 78 x 80 mm Colours: Red-nuanced, Leather-coloured nuanced, Brown-nuanced





## Grass pavers





Wherever there is a green space that needs open infiltration and concurrently a solid, trafficable pavement installation, grass-pavers are the best choice.

#### Infiltration

Grass pavers

Bearing layer

Subsoil

Bedding material

An open infiltration laying is also possible with ABC quadrat and rectanglular pavement clinkers. The stone