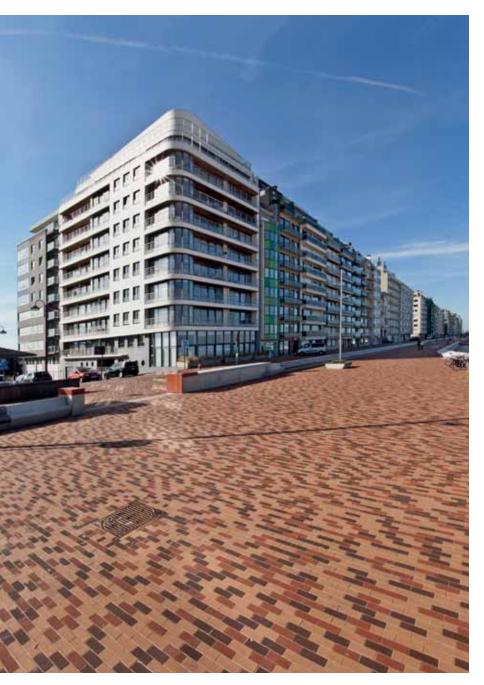

mm









Variations in colour, play of colours and proportions may be possible due to production/printing reasons.

#### Kiel heath-varicoloured



## Köln red-flamed







Recker varicoloured



Variations in colour, play of colours and proportions may be possible due to production/printing reasons.

## Iron-melt varicoloured flamed







#### Mix of 2 different colours

Police headquarter Charleroi, Belgium Colours: Red-nuanced, Blue glazed (Special production)



Photo: Espendiller+Gnegel Designer

1

37

番-



### Mix of 2 different colours

Svendborg, Denmark | Format: 240 x 78 x 71 mm Colours: Malmö, Gotland







### Mix of 5 different colours

Center of Odense, Denmark | Format: 296 x 71 x 71 mm Colours: Lichtocker coal, Weizengelb coal, Aschegrau coal, Malmö, Gotland









### Mix of 3 different colours

Beach promendade Wenduine, Belgium | Format: 236 x 78 x 80 mm Colours: Red-nuanced, Leather-coloured nuanced, Brown-nuanced





## Grass pavers





Wherever there is a green space that needs open infiltration and concurrently a solid, trafficable pavement installation, grass-pavers are the best choice.

#### Infiltration

Grass pavers

Bearing layer

Subsoil

Bedding material

An open infiltration laying is also possible with ABC quadrat and rectanglular pavement clinkers. The stones should be layed with a 3 mm infiltration joint or a 5 mm grass joint.





Unsealed areas (special public funding measures possible)

#### Grass pavers

Surface infiltration via grass paversgrass pavers allow a pervious area of 30% - 45% in order to let rain (or snow fall) d