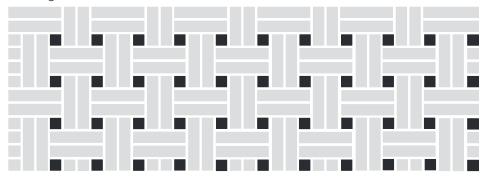

| suitable for rectangle and square pavers                              |                          |

Stretching bond



#### Block bond



#### Fish bone bond



#### Braiding bond



#### Block- and parquet bond



#### Ellbow bond



#### Laying mix



#### Laying mix



#### Laying mix



#### Laying mix



#### Laying mix



#### Middle stone bond



# Colour-/Format range

52

|                                                       | Colima beige-grey | Leather-coloured nuanced | Antique yellow coal | Copenhagen yellow coal |
|-------------------------------------------------------|-------------------|--------------------------|---------------------|------------------------|
| Formats                                               |                   |                          |                     |                        |
| 200 x 100 x 45 mm                                     | on request        | on request               | -                   | -