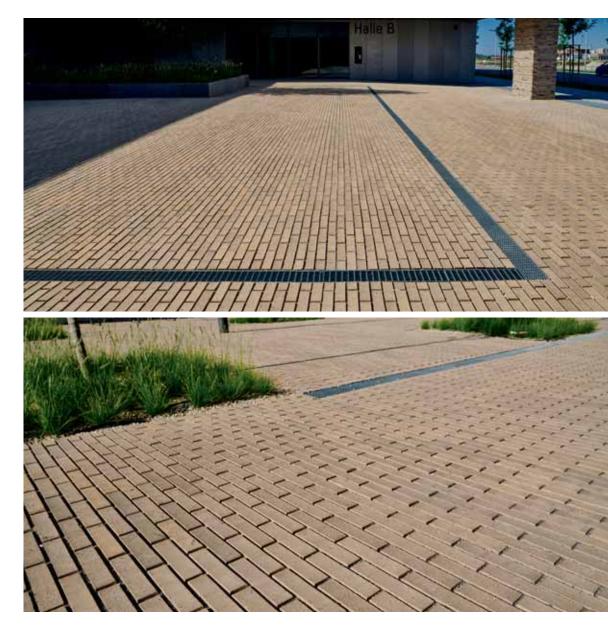

## Grass pavers

Wherever there is a green space that needs open infiltration and concurrently a solid, trafficable pavement installation, grass-pavers are the best choice.

#### Grass pavers

Surface infiltration via grass paversgrass pavers allow a pervious area of 30% - 45% in order to let rain (or snow fall) drain directly.

Accomplishment

- Filling material: mixture of approx. 15% surface soil (substrate), 35% sand 0/4 mm and 50% split 2/5 mm sowed in with a robust grass type
- Marginal areas which have to be drained, too, have to be in a downward slope towards the grass pavers

#### Application areas

Yard areas, residential paths, car parks, emergency access roads, campsites, terraces, paths and tree edges.

Unsealed areas (special public funding measures possible)