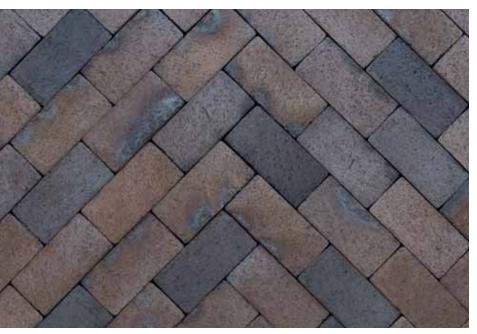

Variations in colour, play of colours and proportions may be possible due to production/printing reasons.

Dantes Place Copenhagen, Denmark, Format: 296 x 71 x 71 mm | Photo: Espendiller+Gnegel Designer

6:0

1

i i

State 1

TRABUTTO



# Copenhagen yellow coal

City Center Haren, Ems | Format: 292 x 71 x 100 mm







#### Mix of 5 different colours

Greve Midtbycenter, Denmark | Format: 300 x 145 x 52 mm Colours: Light-grey, Dark-grey, Red, Brown "Genf", Beige-white-yellow









Variations in colour, play of colours and proportions may be possible due to production/printing reasons.

# Luna lava-grey







Variations in colour, play of colours and proportions may be possible due to production/printing reasons.

#### Berlin blue-anthracite



# Atlantis anthracite siver-grey









Variations in colour, play of colours and proportions may be possible due to production/printing reasons.

### Gotland blue-brown smelted









### Gotland blue-brown smelted

Varde Garten, Denmark | Format: 292 x 78 x 52 mm









### Gotland blue-brown smelted

Castle Dyk, Jüchen | Format: 292 x 71 x 25 mm (cutted)







Variations in colour, play of colours and proportions may be possible due to production/printing reasons.

# Midnight blue









Variations in colour, play of colours and proportions may be possible due to production/printing reasons.

#### Malmö blue-varicoloured smelted







#### Malmö blue-varicoloured smelted

Parliament Brussels, Belgium | Format: 275 x 65 x 80 mm









Variations in colour, play of colours and proportions may be possible due to prod