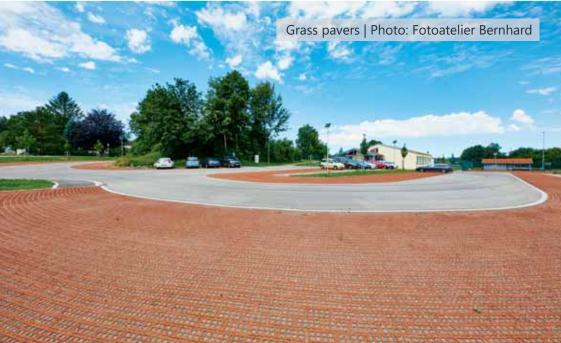

## Grass pavers

Wherever there is a green space that needs open infiltration and concurrently a solid, trafficable pavement installation, grass-pavers are the best choice.

#### Grass pavers

Surface infiltration via grass paversgrass pavers allow a pervious area of 30% - 45% in order to let rain (or snow fall) drain directly.

Accomplishment

- Filling material: mixture of approx. 15% surface soil (substrate), 35% sand 0/4 mm and 50% split 2/5 mm sowed in with a robust grass type
- Marginal areas which have to be drained, too, have to be in a downward slope towards the grass pavers

#### Application areas

Yard areas, residential paths, car parks, emergency access roads, campsites, terraces, paths and tree edges.

Unsealed areas (special public funding measures possible)