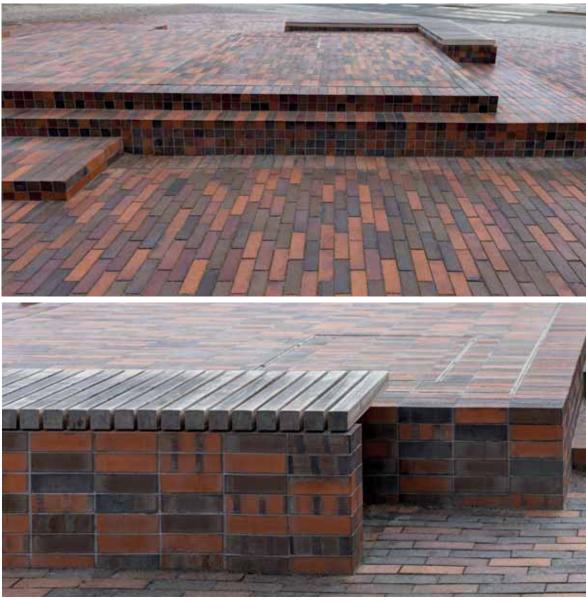

## Special production Lichtocker

Karen Blixens Place Copenhagen, Denmark | Format: 222 x 71 x 71 mm

Variations in colour, play of colours and proportions may be possible due to production/printing reasons.