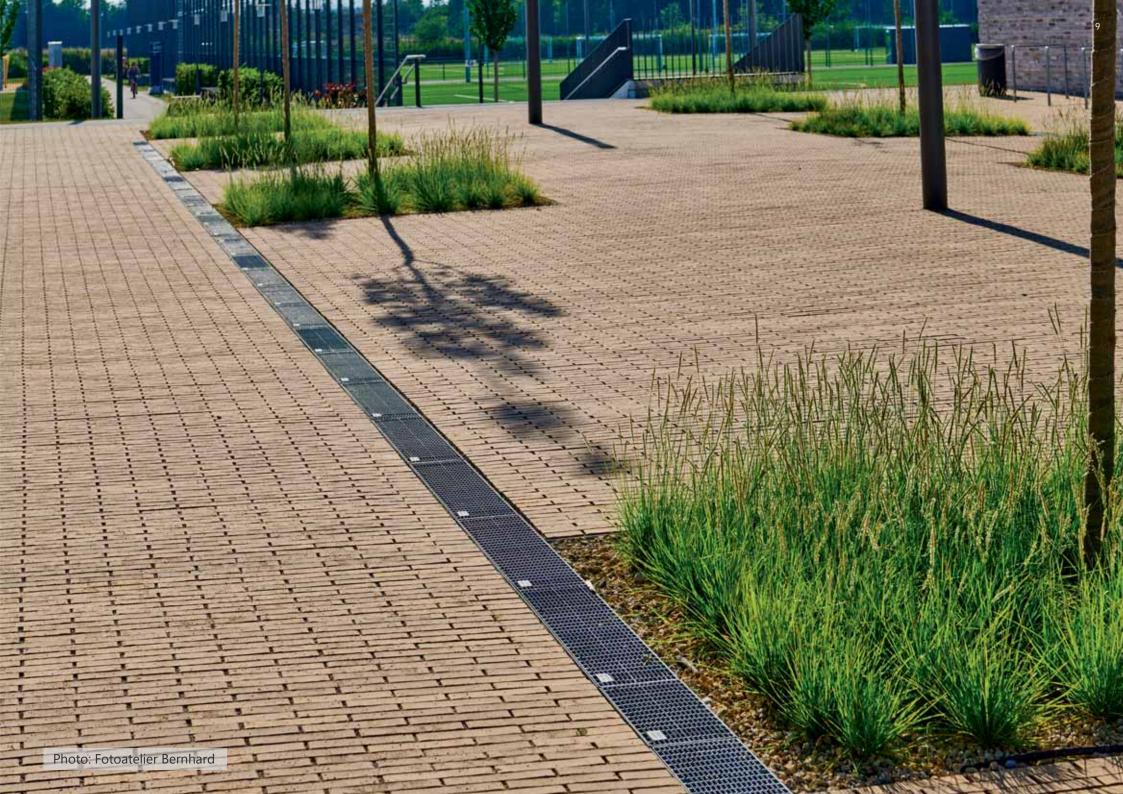

## Grass pavers

Wherever there is a green space that needs open infiltration and concurrently a solid, trafficable pavement installation, grass-pavers are the best choice.

#### Grass pavers

Surface infiltration via grass paversgrass pavers allow a pervious area of 30% - 45% in order to let rain (or snow fall) drain directly.

Accomplishment

- Filling material: mixture of approx. 15% surface soil (substrate), 35% sand 0/4 mm and 50% split 2/5 mm sowed in with a robust grass type
- Marginal areas which have to be drained, too, have to be in a downward slope towards the grass pavers

#### Application areas

Yard areas, residential paths, car parks, emergency access roads, campsites, terraces, paths and tree edges.

Unsealed areas (special public funding measures possible)