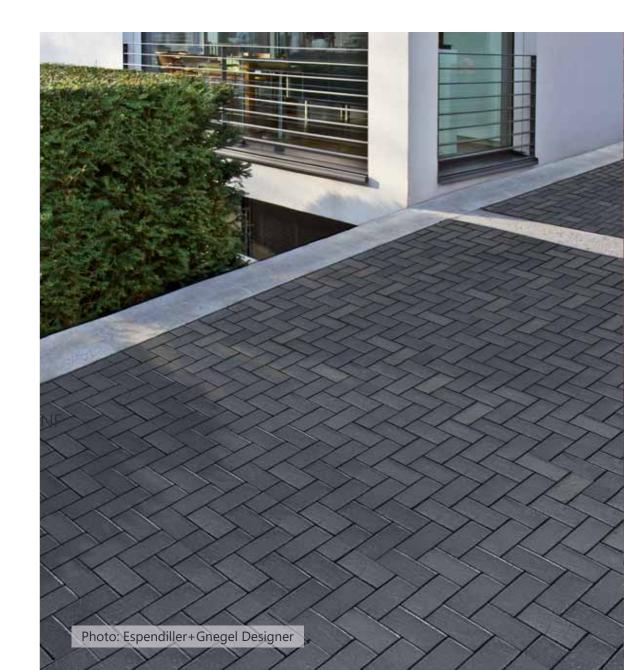

# Copenhagen yellow coal

Variations in colour, play of colours and proportions may be possible due to production/printing reasons.

Dantes Place Copenhagen, Denmark, Format: 296 x 71 x 71 mm | Photo: Espendiller+Gnegel Designer