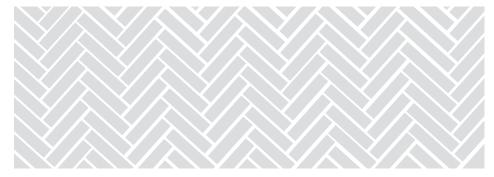

| suitable for rectangle and square pavers                              |                          |

Stretching bond



#### Block bond



#### Fish bone bond



#### Braiding bond



#### Block- and parquet bond



#### Ellbow bond



#### Laying mix



#### Laying mix



#### Laying mix



#### Laying mix



#### Laying mix



#### Middle stone bond



# Colour-/Format range

52

|                                                       | Colima beige-grey | Leather-coloured nuanced | Antique yellow coal | Copenhagen yellow coal |
|-------------------------------------------------------|-------------------|--------------------------|---------------------|------------------------|
| Formats                                               |                   |                          |                     |                        |
| 200 x 100 x 45 mm                                     | on request        | on request               | -