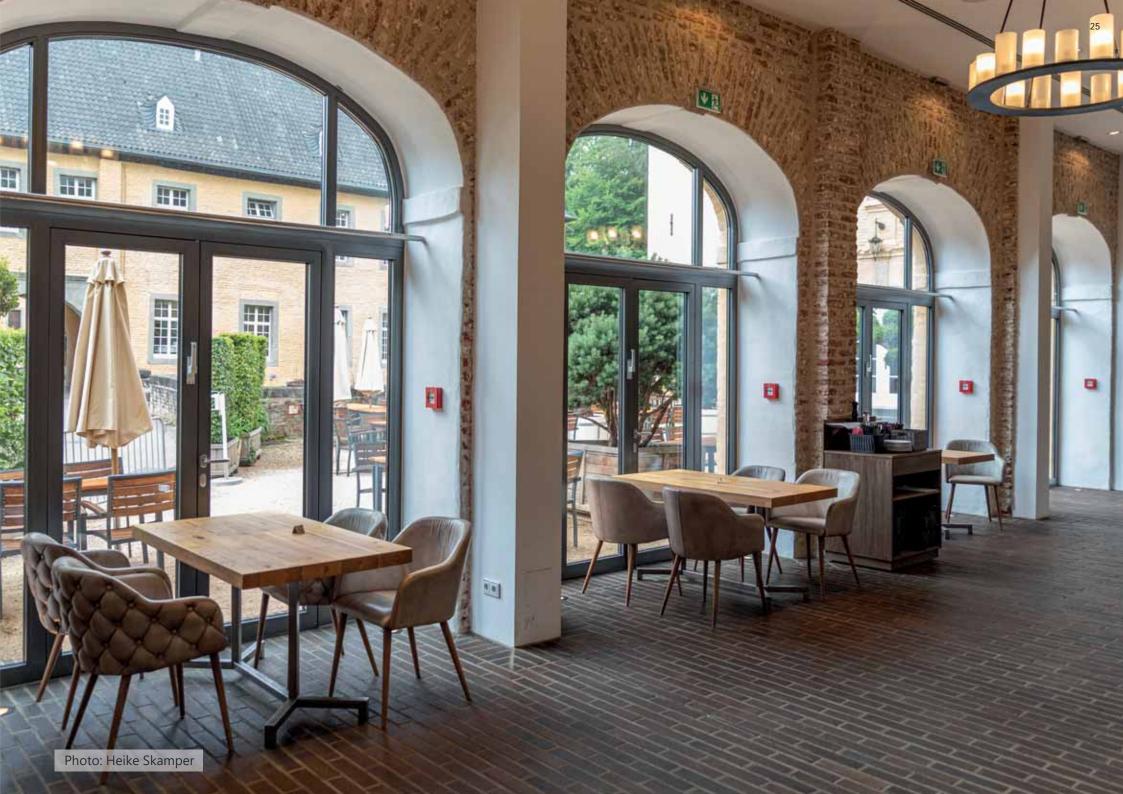

ix of 5 different colours

Greve Midtbycenter, Denmark | Format: 300 x 145 x 52 mm Colours: Light-grey, Dark-grey, Red, Brown "Genf", Beige-white-yellow









Variations in colour, play of colours and proportions may be possible due to production/printing reasons.

# Luna lava-grey







Variations in colour, play of colours and proportions may be possible due to production/printing reasons.

#### Berlin blue-anthracite



# Atlantis anthracite siver-grey









Variations in colour, play of colours and proportions may be possible due to production/printing reasons.

### Gotland blue-brown smelted









### Gotland blue-brown smelted

Varde Garten, Denmark | Format: 292 x 78 x 52 mm









### Gotland blue-brown smelted

Castle Dyk, Jüchen | Format: 292 x 71 x 25 mm (cutted)







Variations in colour, play of colours and proportions may be possible due to production/printing reasons.

# Midnight blue









Variations in colour, play of colours and proportions may be possible due to production/printing reasons.

#### Malmö blue-varicoloured smelted







#### Malmö blue-varicoloured smelted

Parliament Brussels, Belgium | Format: 275 x 65 x 80 mm









Variations in colour, play of colours and proportions may be possible due to production/printing reasons.

#### Kiel heath-varicoloured



## Köln red-flamed







Recker varicoloured



Variations in colour, play of colours and proportions may be possible due to production/printing reasons.

## Iron-melt varicoloured flamed







#### Mix of 2 different colours

Police headquarter Charleroi, Belgium Colo