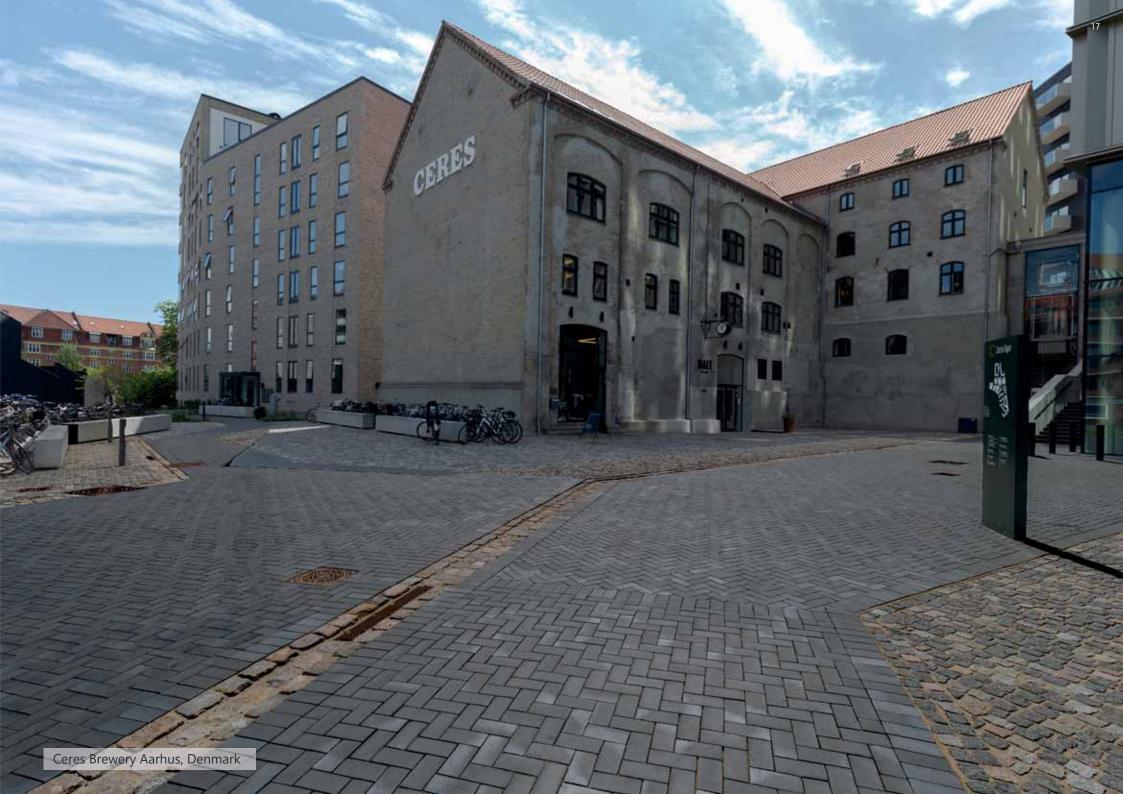

## Special production Lichtocker

Karen Blixens Place Copenhagen, Denmark | Format: 222 x 71 x 71 mm

Variations in colour, play of colours and proportions may be possible due to production/printing reasons.