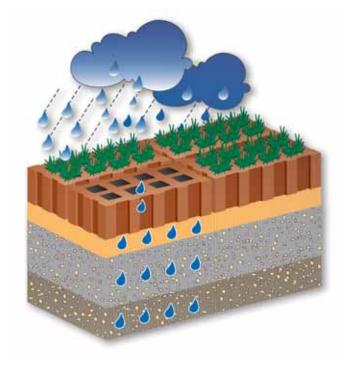

#### Infiltration

Grass pavers

Bearing layer

Subsoil

Bedding material

An open infiltration laying is also possible with ABC quadrat and rectanglular pavement clinkers. The stones should be layed with a 3 mm infiltration joint or a 5 mm grass joint.