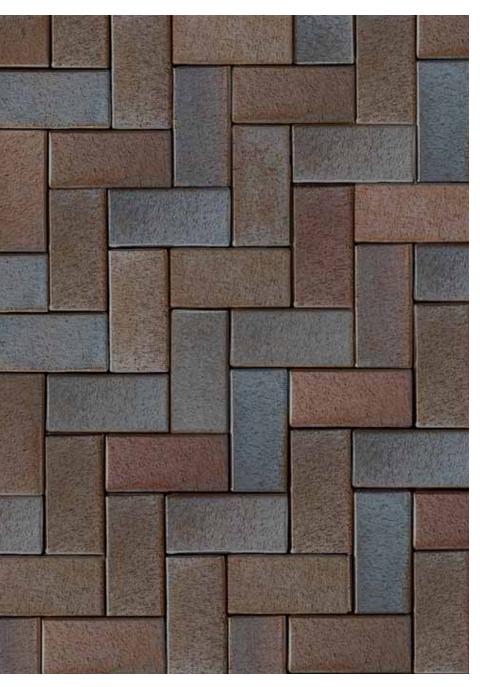

of 5 different colours

Greve Midtbycenter, Denmark | Format: 300 x 145 x 52 mm Colours: Light-grey, Dark-grey, Red, Brown "Genf", Beige-white-yellow









Variations in colour, play of colours and proportions may be possible due to production/printing reasons.

# Luna lava-grey







Variations in colour, play of colours and proportions may be possible due to production/printing reasons.

#### Berlin blue-anthracite



# Atlantis anthracite siver-grey









Variations in colour, play of colours and proportions may be possible due to production/printing reasons.

### Gotland blue-brown smelted









### Gotland blue-brown smelted

Varde Garten, Denmark | Format: 292 x 78 x 52 mm









### Gotland blue-brown smelted

Castle Dyk, Jüchen | Format: 292 x 71 x 25 mm (cutted)







Variations in colour, play of colours and proportions may be possible due to production/printing reasons.

# Midnight blue









Variations in colour, play of colours and proportions may be possible due to production/printing reasons.

#### Malmö blue-varicoloured smelted







#### Malmö blue-varicoloured smelted

Parliament Brussels, Belgium | Format: 275 x 65 x 80 mm









Variations in colour, play of colours and proportions may be possible due to production/printing reasons.

#### Kiel heath-varicoloured



## Köln red-flamed







Recker varicoloured



Variations in colour, play of colours and proportions may be possible due to production/printing reasons.

## Iron-melt varicoloured flamed







#### Mix of 2 different colours

Police headquarter Charleroi, Belgium Colour