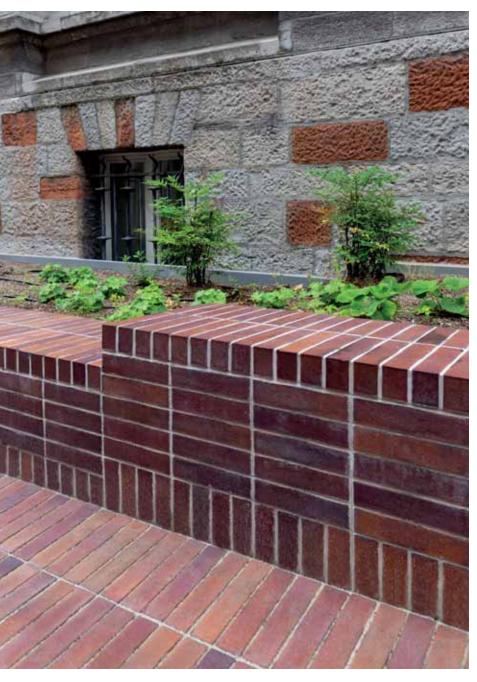

Variations in colour, play of colours and proportions may be possible due to production/printing reasons.

#### Berlin blue-anthracite



# Atlantis anthracite siver-grey









Variations in colour, play of colours and proportions may be possible due to production/printing reasons.

### Gotland blue-brown smelted









### Gotland blue-brown smelted

Varde Garten, Denmark | Format: 292 x 78 x 52 mm









### Gotland blue-brown smelted

Castle Dyk, Jüchen | Format: 292 x 71 x 25 mm (cutted)







Variations in colour, play of colours and proportions may be possible due to production/printing reasons.

# Midnight blue









Variations in colour, play of colours and proportions may be possible due to production/printing reasons.

#### Malmö blue-varicoloured smelted







#### Malmö blue-varicoloured smelted

Parliament Brussels, Belgium | Format: 275 x 65 x 80 mm









Variations in colour, play of colours and proportions may be possible due to production/printing reasons.

#### Kiel heath-varicoloured



## Köln red-flamed







Recker varicoloured



Variations in colour, play of colours and proportions may be possible due to production/printing reasons.

## Iron-melt varicoloured flamed







#### Mix of 2 different colours

Police headquarter Charleroi, Belgium Colours: Red-nuanced, Blue glazed (Special production)



Photo: Espendiller+Gnegel Designer

1

37

番-



### Mix of 2 different colours

Svendborg, Denmark | Format: 240 x 78 x 71 mm Colours: Malmö, Gotland







### Mix of 5 different colours

Center of Odense, Denmark | Format: 296 x