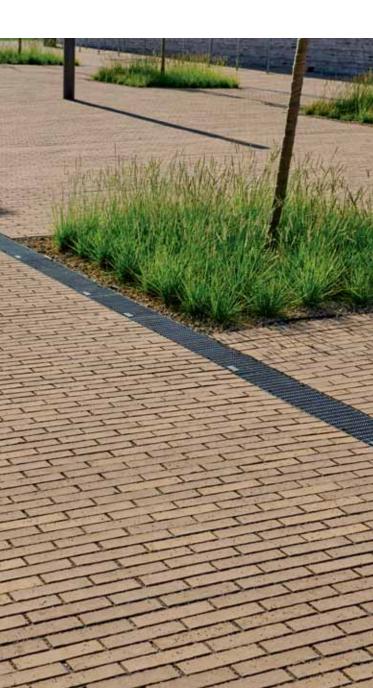

## Grass pavers

Wherever there is a green space that needs open infiltration and concurrently a solid, trafficable pavement installation, grass-pavers are the best choice.

#### Infiltration

Grass pavers

Bearing layer

Subsoil

Bedding material

An open infiltration laying is also possible with ABC quadrat and rectanglular pavement clinkers. The stones should be layed with a 3 mm infiltration joint or a 5 mm grass joint.

#### Grass pavers

Surface infiltration via grass paversgrass pavers allow a pervious area of 30% - 45% in order to let rain (or snow fall) drain directly.

Accomplishment

- Filling material: mixture of approx. 15% surface soil (substrate), 35% sand 0/4 mm and 50% split 2/5 mm sowed in with a robust grass type
- Marginal areas which have to be drained, too, have to be in a downward slope towards the grass pavers

#### Application areas

Yard areas, residential paths, car parks, emergency access roads, campsites, terraces, paths and tree edges.

Unsealed areas (special public funding measures possible)