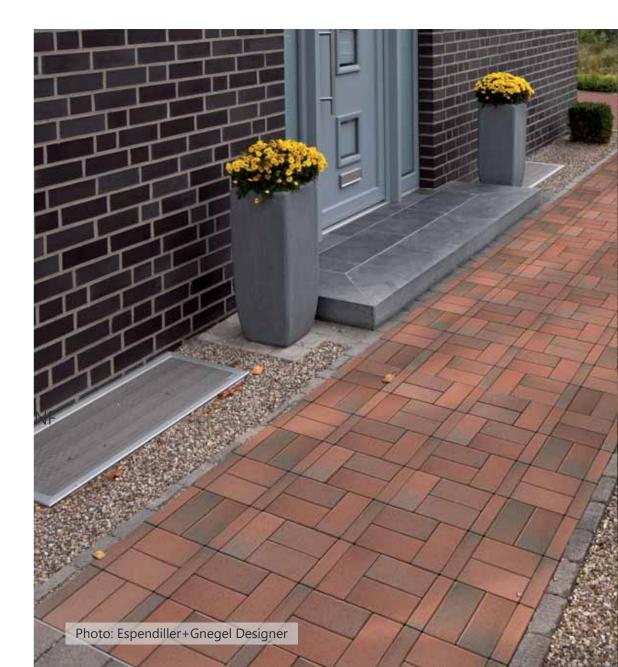

# Copenhagen yellow coal

Variations in colour, play of colours and proportions may be possible due to production/printing reasons.

Dantes Place Copenhagen, Denmark, Format: 296 x 71 x 71 mm | Photo: Espendiller+Gnegel Designer