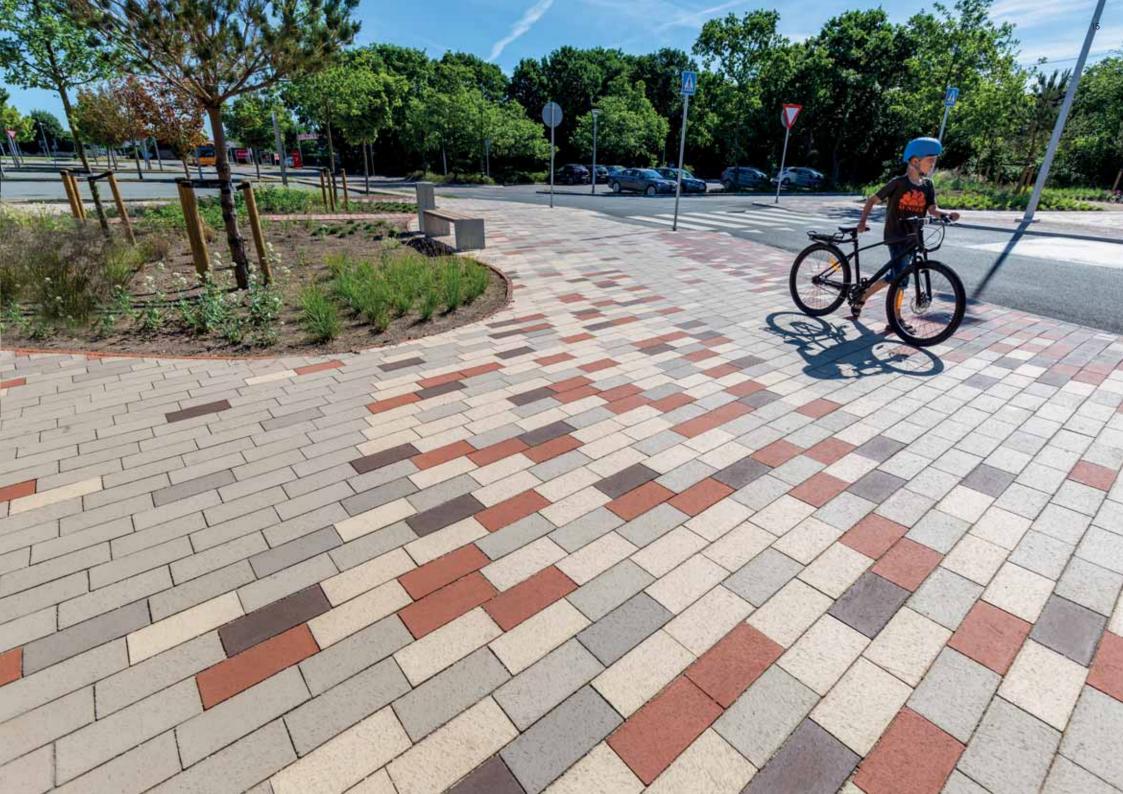

#### Mix of 5 different colours

Greve Midtbycenter, Denmark | Format: 300 x 145 x 52 mm Colours: Light-grey, Dark-grey, Red, Brown "Genf", Beige-white-yellow

Variations in colour, play of colours and proportions may be possible due to production/printing reasons.