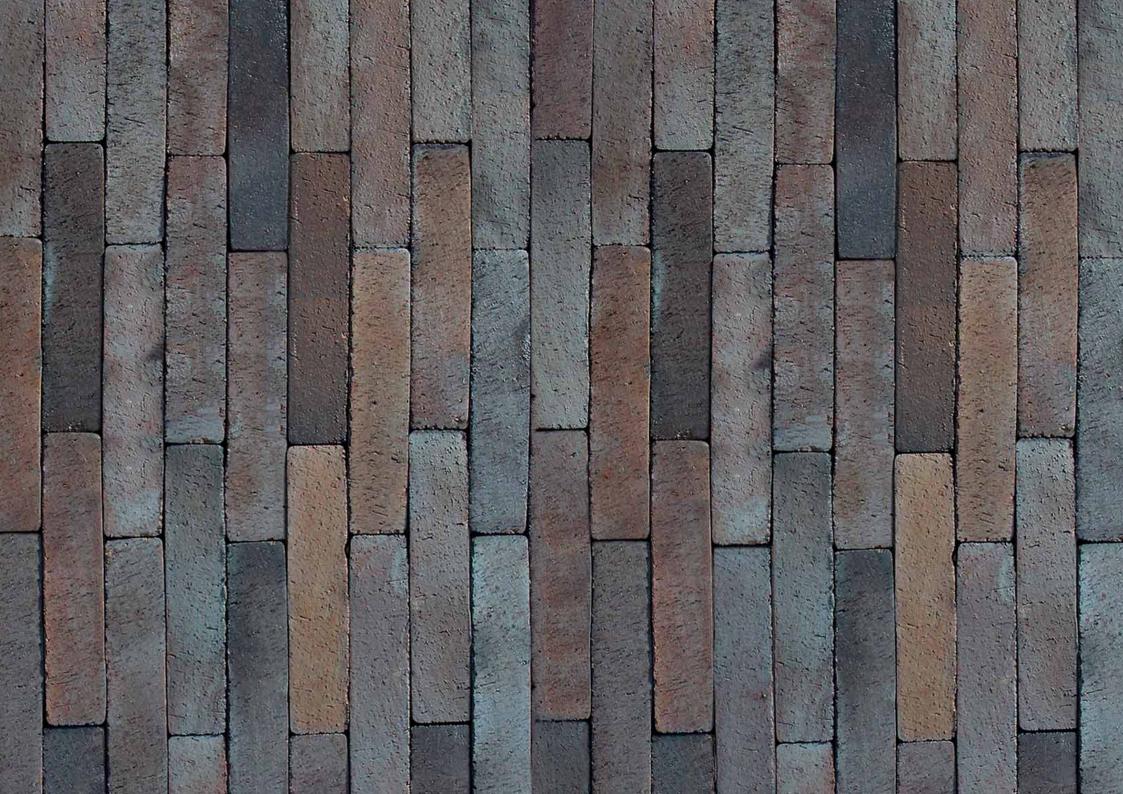

## Special production Lichtocker

Karen Blixens Place Copenhagen, Denmark | Format: 222 x 71 x 71 mm

Variations in colour, play of colours and proportions may be possible due to production/printing reasons.

Variations in colour, play of colours and proportions may be possible due to production/printing reasons.