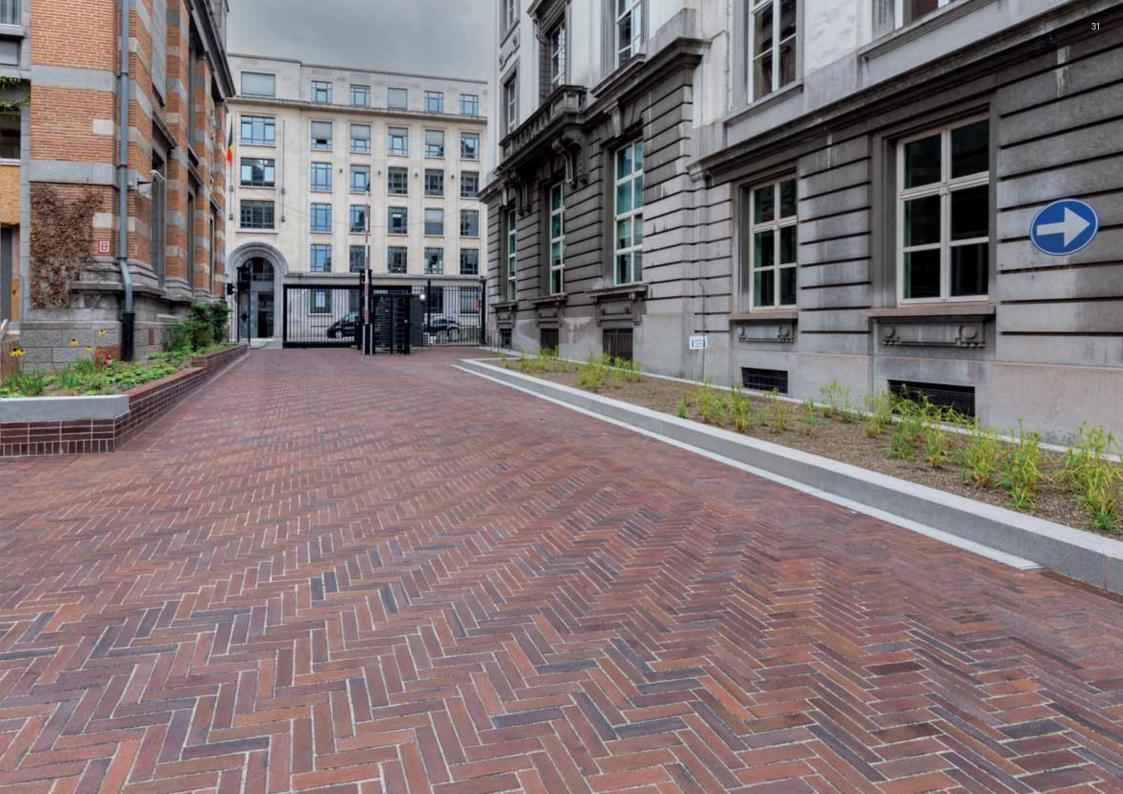

#### Malmö blue-varicoloured smelted

#### Malmö blue-varicoloured smelted

Parliament Brussels, Belgium | Format: 275 x 65 x 80 mm

Variations in colour, play of colours and proportions may be possible due to production/printing reasons.