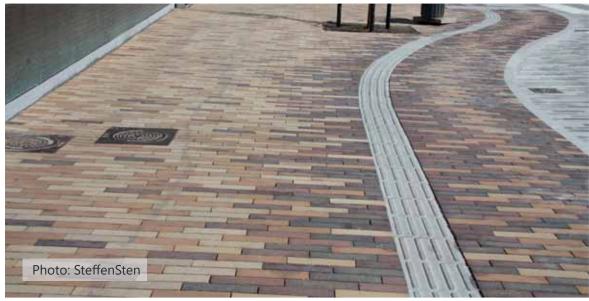

## Special production Lichtocker

Karen Blixens Place Copenhagen, Denmark | Format: 222 x 71 x 71 mm

Variations in colour, play of colours and proportions may be possible due to production/printing reasons.