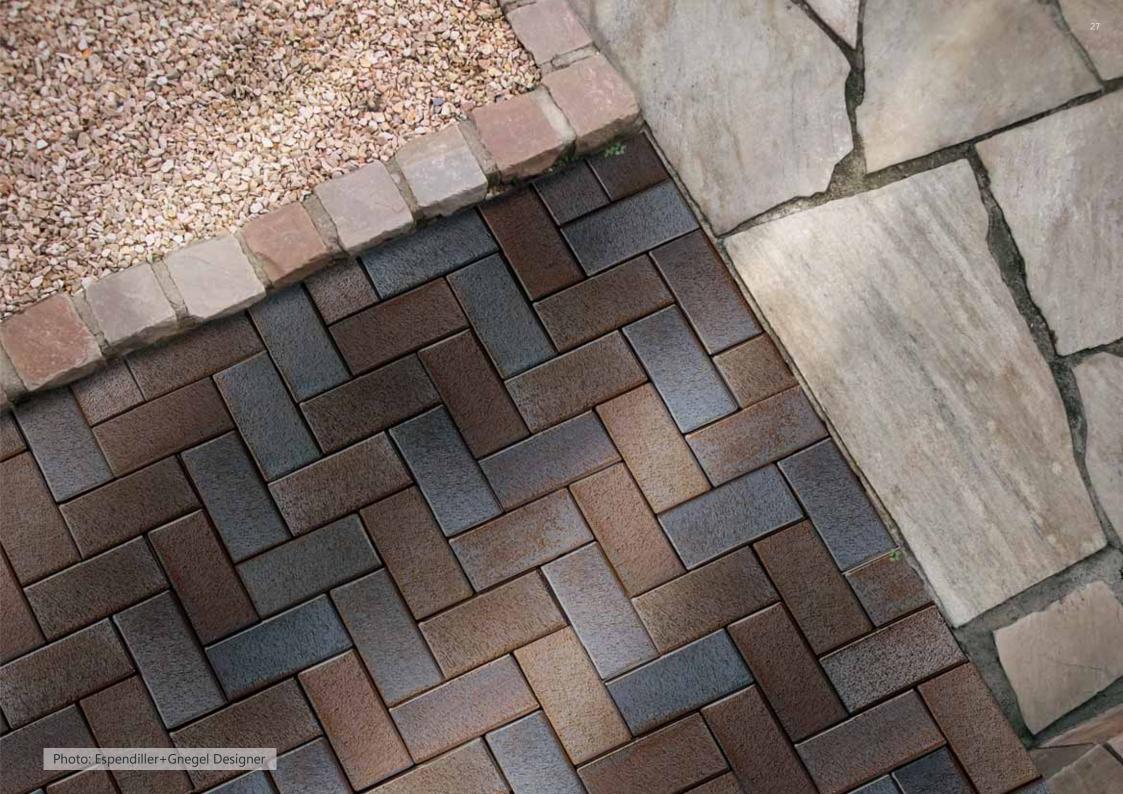

#### Mix of 2 different colours

Police headquarter Charleroi, Belgium Colours: Red-nuanced, Blue glazed (Special production)

Photo: Espendiller+Gnegel Designer

1

37

番-